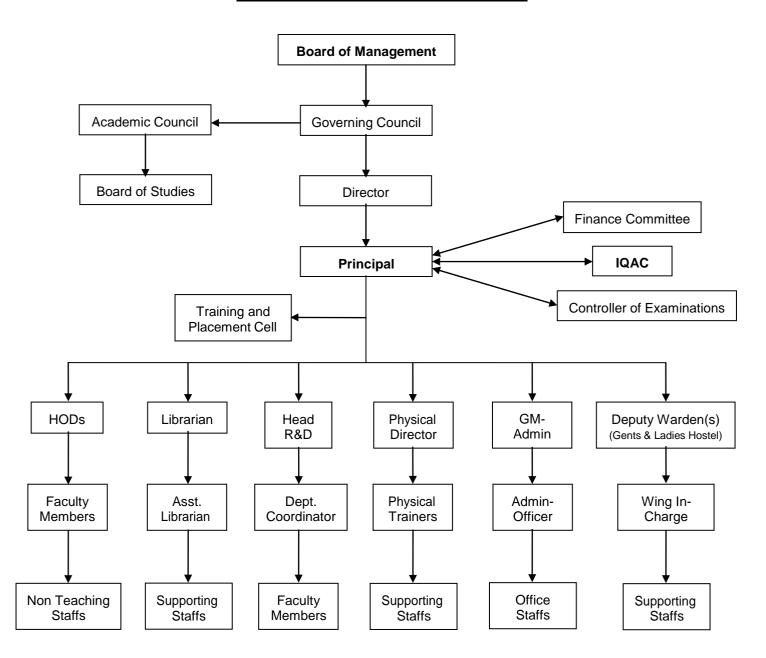

A.Dominic      | Physical Director | Member      | 9787953512 |

# OTHER BACKWAD CLASS WELFARE COMMITTEE

| S.No. | Name of Member    | of Member Designation |             | Mobile      |
|-------|-------------------|-----------------------|-------------|-------------|
| 1     | Dr.S.Thilagamani  | Principal             | Chairman    | 98652 30477 |
| 2     | Dr.M.Loganathan   | Prof. / MECH          | Co-Convener | 99942 00896 |
| 3     | Dr.R.Rajaguru     | HoD / AI              | Convener    | 90034 76377 |
| 4     | Dr.R.Karthikeyan  | Prof. / EEE           | Member      | 98424 07121 |
| 5     | Dr.B.Padmini Devi | Prof. / CSE           | Member      | 82488 88123 |
| 6     | Dr.S.Jegadeesan   | Prof. / ECE           | Member      | 88382 75217 |





## **ORGANISATIONAL STRUCTURE**







### **NAAC Accreditation Status**

• Accredited with CGPA 3.03 on four-point scale at "A" Grade (Cycle 2) valid from January 04, 2022 to January 03, 2027.

## **NBA Accreditation Status**

1 Name of Courses Accredited : B.E. - Computer Science and Engineering

F.No.33-54-A/2010-NBA, dated 09.06.2021

Valid up to June 30, 2025

**B.E. - Mechanical Engineering** 

F.No.33-54-A/2010-NBA, dated 17.10.2023

Valid up to June 30, 2026

**B.E. - Electrical & Electronics Engineering** 

F.No.33-54-A/2010-NBA, dated 17.10.2023

Valid up to June 30, 2026

**B.E. - Electronics & Communication Engineering** 

F.No.33-54-A/2010-NBA, dated 17.10.2023

Valid up to June 30, 2026

2 Applied for Accreditation

a. Applied but Visit not

happened

b. Visit happened but result awaited

: Nil

Nil

3 List