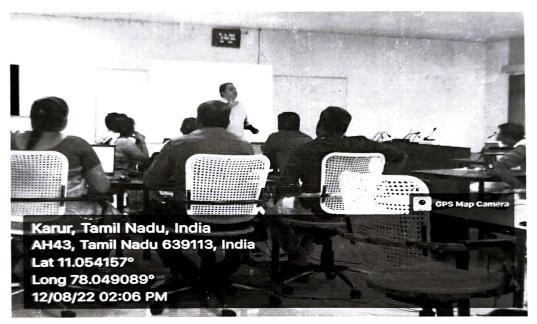

### FACULTY DEVELOPMENT TEAM INVITES YOU FOR

### A FOUR DAY FACULTY INDUCTION PROGRAM

By

Prof. Rajeev Sukumaran Senior Advisor KRGI Dr. Christhu Raj M R, Head TLC Dr.N.Mahendran, HR, MKCE

Date: 11-14<sup>th</sup> August 2022 Time: 9.00 am to 4.30 pm

Venue: Teaching Learning Centre, MKCE, Karur

Dr.K.Ramakrishnan Secretary Dr.S.Kuppusamy
Executive Director

Dr.N.Ramesh Babu Principal Dr.A.Sridevi FD Team Lead

Home FAQs Join CDIO Contact Us Site Map

r:

About