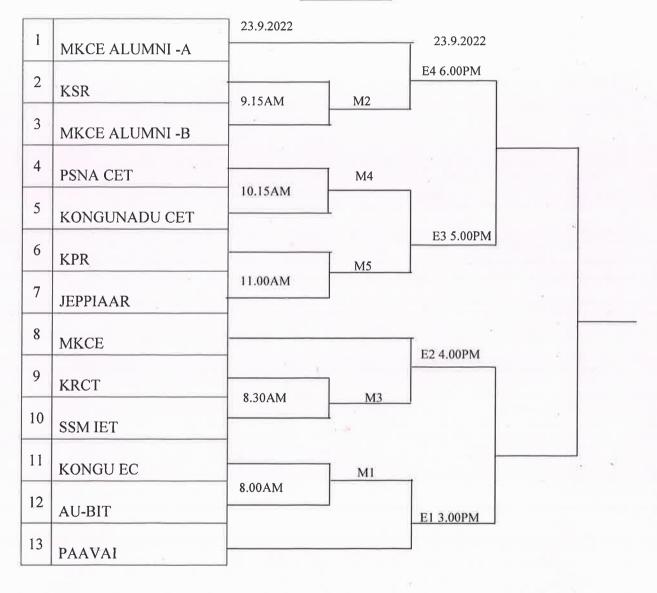

## Anna University Sports Board, Chemai Zone 17 - Tennis (Mens Tournament

ate: 11.11, 2022 to 12.11.2022 Fixtures ence: M. Kumarasamy College of Engineeding, Karun 1. PSNA CET 2 KCET 3. SSMIET Sri Sowdambika CE 5. MKCE M. Q - Losers of Demifinals Sankly Wills A. DOMINIC, M.P.Ed., M.Phil. B. ANBALAKAN/SS (S. Jeyakomar/smist) Director of Physical Education M.Kumarasamy College Of Engineering,

#### List of Teams Participated (Separate sheet may be used and enclosed)

Zone: 17

Dates of the Tournament: 1/ 16 12. 11 2622

Game: TENNIS (MEN)

Venue: MKCE, Karur.

Total No. of teams participated: 5

| S.No | College Name                                         |
|------|------------------------------------------------------|
| 1    | RONA College of Lugineosing & Tech, Dindigul         |
| 2    | SSM intitute of Engg & Tech, Viradhunagar            |
| 3    | SCM intitute of engy & Tech, Dindigul                |
| 4    | Is u Soudambika College of Engineering, Aruppu Kotta |
| 5    | M. Kumarasamy College of Engineering, Karur.         |
| 6    |                                                      |
| 7    |                                                      |
| 8    |                                                      |
| 9    |                                                      |
| 10   |                                                      |
| 11   |                                                      |
| 12   |                                                      |
| 13   |                                                      |
| 14   |                                                      |
| 15   |                                                      |
| 16   |                                                      |
| 17   |                                                      |
| 18   |                                                      |
| 19   |                                                      |
| 20   |                                                      |