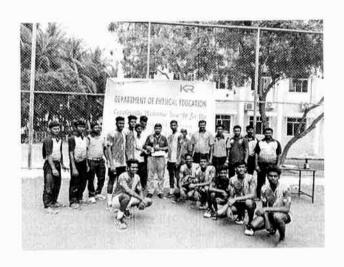

#### Report on MKCE Alumni Trophy 2023

On 24<sup>th</sup> March 2023 to 25<sup>th</sup> March 2023, M.Kumarasamy College of Engineering organised its 1<sup>st</sup> MKCE Alumni Trophy Volleyball & Basketball for men a state level inter engineering tournament. The event took place in the national standard flood lights playground of the college. The Chairman was the chief guest of the event. Teams of various colleges participated in the tournament totally 12 teams are participated for each discipline. The Secretary, Principal and Dean started the events of the day at 9:30 a.m. with an inaugural address. The tournaments were conducted on league cum knock out basis. On 25<sup>th</sup> march 2023 second day of the tournament the Secretary, Principal and Dean gave away prizes to the winners. The winners were given trophies, cash award, certificates and medal. The department of physical education had made all arrangements for the tournament. In the end, the Physical Director thanked everyone for their presence and support, and congratulated the students for their exceptional performances.