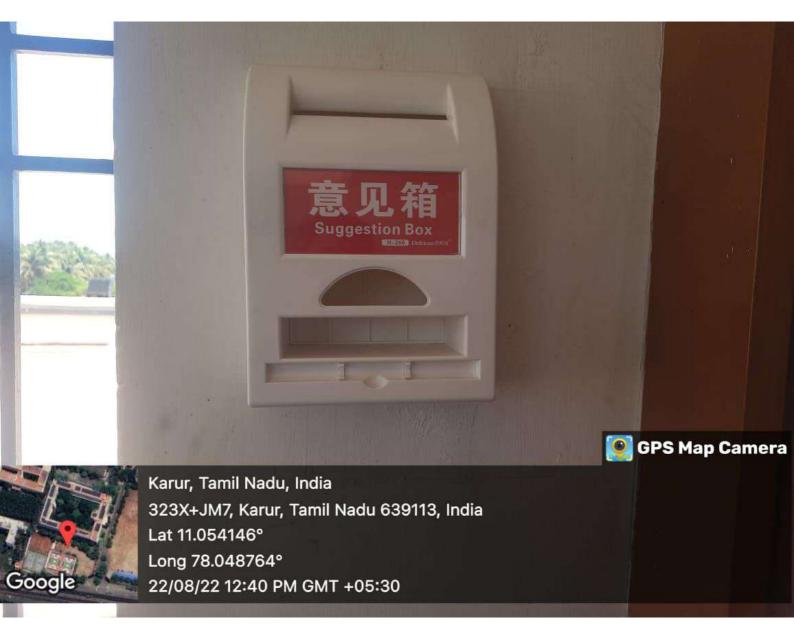

## Mechanisms for submission of online/offline students' grievances

- 1. Students drop their grievances letters in the suggestion boxes provided in the campus.
- 2. Student can also send their grievances to the email: grievance@mkce.ac.in
- 3. Suggestion boxes kept in each department.
- 4. Suggestion boxes are opened by the HOD once in a month.
- 5. Ragging is strictly prohibited inside the campus.
- 6. Consolidated report submitted to the principal and necessary action taken then and there, if needed.