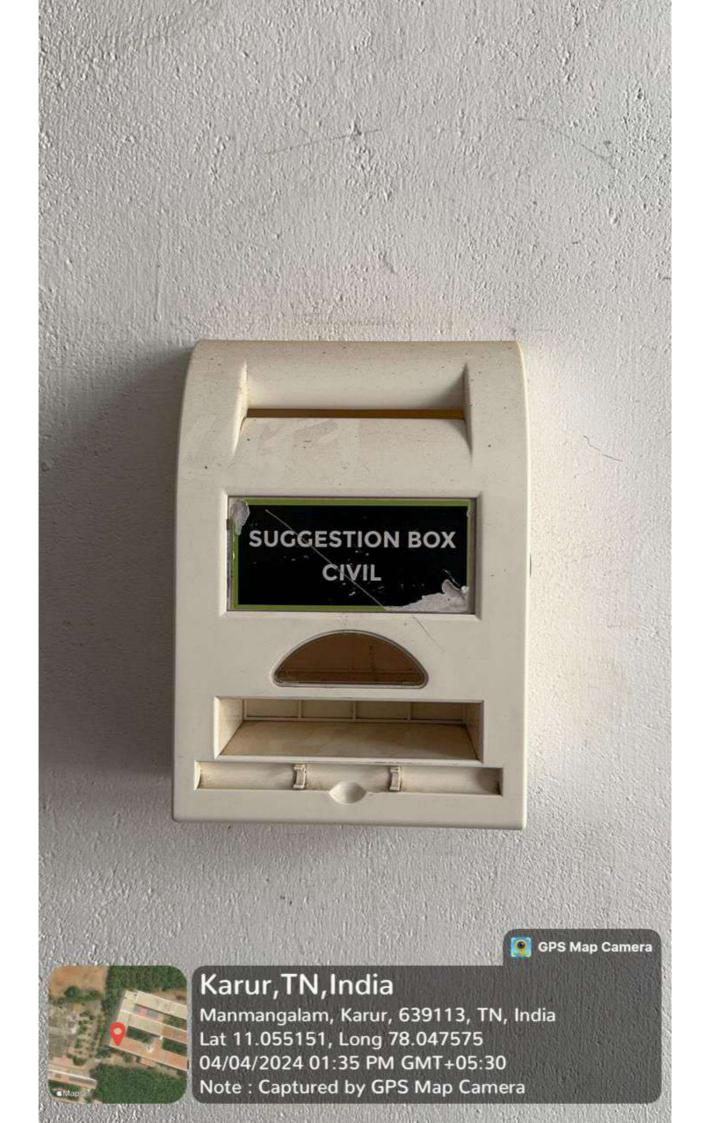

## Mechanisms for submission of online/offline students' grievances

- 1. Students drop their grievances letters in the suggestion boxes provided in the campus.
- 2. Student can also send their grievances to the email: grievance@mkce.ac.in
- 3. Suggestion boxes kept in each department.
- 4. Suggestion boxes are opened by the HOD once in a month.
- 5. Ragging is strictly prohibited inside the campus.
- 6. Consolidated report submitted to the principal and necessary action taken then and there, if needed.