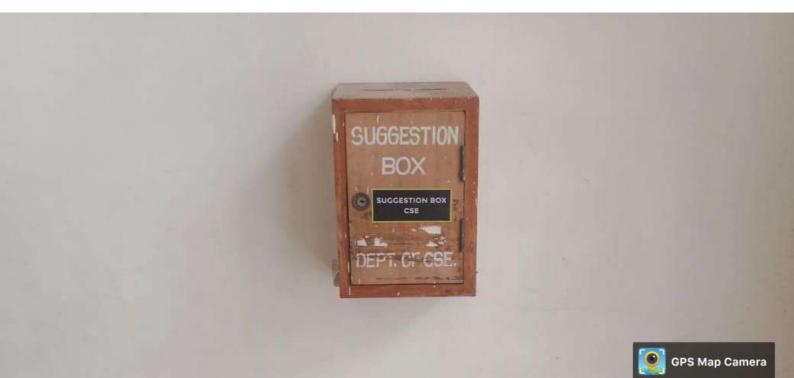

## Mechanisms for submission of online/offline students' grievances

- 1. Students drop their grievances letters in the suggestion boxes provided in the campus.
- 2. Student can also send their grievances to the email: grievance@mkce.ac.in
- 3. Suggestion boxes kept in each department.
- 4. Suggestion boxes are opened by the HOD once in a month.
- 5. Ragging is strictly prohibited inside the campus.
- 6. Consolidated report submitted to the principal and necessary action taken then and there, if needed.