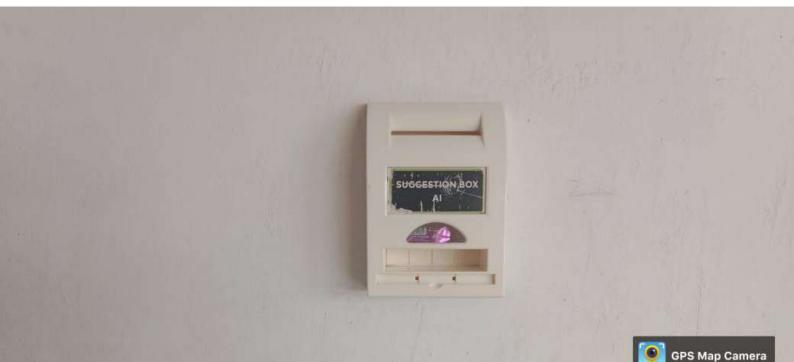

## Mechanisms for submission of online/offline students' grievances

- 1. Students drop their grievances letters in the suggestion boxes provided in the campus.
- 2. Student can also send their grievances to the email: grievance@mkce.ac.in
- 3. Suggestion boxes kept in each department.
- 4. Suggestion boxes are opened by the HOD once in a month.
- 5. Ragging is strictly prohibited inside the campus.
- 6. Consolidated report submitted to the principal and necessary action taken then and there, if needed.