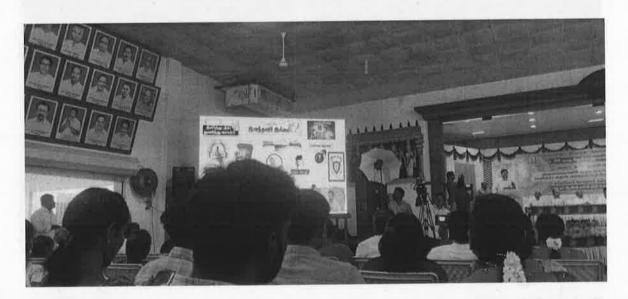

#### "ALL ABOUT IAS"

#### An orientation program to UPSC Civil Services Examination

**Date of the event:** 16.11.2022

Venue: Kongu Marriage hall, Karur

#### Feedback about the event

No. of faculties attended: 3 No. of students attended: 110

- The program was really motivated the students.
- The presentation given by the dignitary, Dr.T.Prabhushankar IAS was really informative to the students at the beginning level.
- The motivational speech given by the honorable Director General of Police Mr. C. Sylendra Babu was really adorable.
- The guidance given by the Honorary Director Mr.K.Kamaraj of the Kamaraj IAS Academy was very helpful to the students.
- The questionnaire session was really satisfied, Mr.V.Satheesh Kumar IPS responded to the students question in clear manner.
- The initiative taken by the Karur Central Library was really helpful for the needy students to prepare the UPSC Civil Service Examinations.
- M.Kumarsamy College of Engineering, Karur thank Mr.S.S.Shiva Kumar, Librarian, Central Library, Karur.