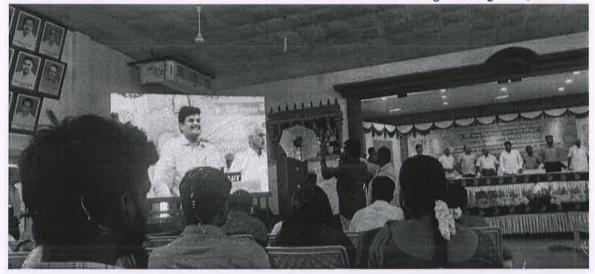

குடிமைப்பணி போட்டித்தேர்வுகளுக்கான வழிகாட்டுதல் நிகழ்ச்சிக்கு கரூர் மாவட்ட ஆட்சித்தலைவர் **டாக்டர் த.பிரபுசங்கர் இ.ஆ.ப.,** அவர்கள் தலைமையேற்று சிறப்புரையாற்ற இசைந்துள்ளார்கள்.

இவ்விழாவில் சென்னை காமராஜ் ஐ.ஏ.எஸ். அகாடமியின் கௌரவ இயக்குநர் திரு.க.காமராஜ் அவர்கள் போட்டித்தேர்வுகள் குறித்து கல்லூரி மாணவ, மாணவியர்களுக்கு கருத்துரை வழங்கி தன்னம்பிக்கை உரையாற்ற உள்ளார்.

இந்நிகழ்ச்சியில் 2021 ஆம் ஆண்டு குடிமைப்பணி போட்டித்தோ்வில் இந்திய காவல் பணியில் (I.P.S.) வெற்றி பெற்ற சாதனையாளா் கரூா் மாவட்டம், புகழூரை சோ்ந்த **திரு.வி.சதீஷ்குமாா்** அவா்கள் கலந்துகொண்டு குடிமைப்பணி போட்டித்தோ்வு குறித்து மாணவ, மாணவியா்களுடன் கலந்துரையாட உள்ளாா்கள்.

#### Feedback about the event

No. of faculties attended: 3 No. of students attended: 110

- The program was really motivated the students.
- The presentation given by the dignitary, Dr.T.Prabhushankar IAS was really informative to the students at the beginning level.
- The motivational speech given by the honorable Director General of Police Mr. C. Sylendra Babu was really adorable.
- The guidance given by the Honorary Director Mr.K.Kamaraj of the Kamaraj IAS Academy was very helpful to the students.
- The questionnaire session was really satisfied, Mr.V.Satheesh Kumar IPS responded to the students question in clear manner.
- The initiative taken by the Karur Central Library was really helpful for the needy students to prepare the UPSC Civil Service Examinations.
- M.Kumarsamy College of Engineering, Karur thank Mr.S.S.Shiva Kumar, Librarian, Central Library, Karur.