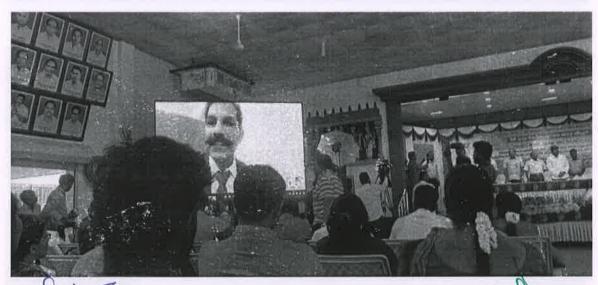

#### "ALL ABOUT IAS"

#### An orientation program to UPSC Civil Services Examination

**Date of the event:** 16.11.2022

Venue: Kongu Marriage hall, Karur

#### Feedback about the event

No. of faculties attended: 3 No. of students attended: 110

- The program was really motivated the students.
- The presentation given by the dignitary, Dr.T.Prabhushankar IAS was really informative to the students at the beginning level.
- The motivational speech given by the honorable Director General of Police Mr. C. Sylendra Babu was really adorable.
- The guidance given by the Honorary Director Mr.K.Kamaraj of the Kamaraj IAS Academy was very helpful to the students.
- The questionnaire session was really satisfied, Mr.V.Satheesh Kumar IPS responded to the students question in clear manner.
- The initiative taken by the Karur Central Library was really helpful for the needy students to prepare the UPSC Civil Service Examinations.
- M.Kumarsamy College of Engineering, Karur thank Mr.S.S.Shiva Kumar, Librarian, Central Library, Karur.