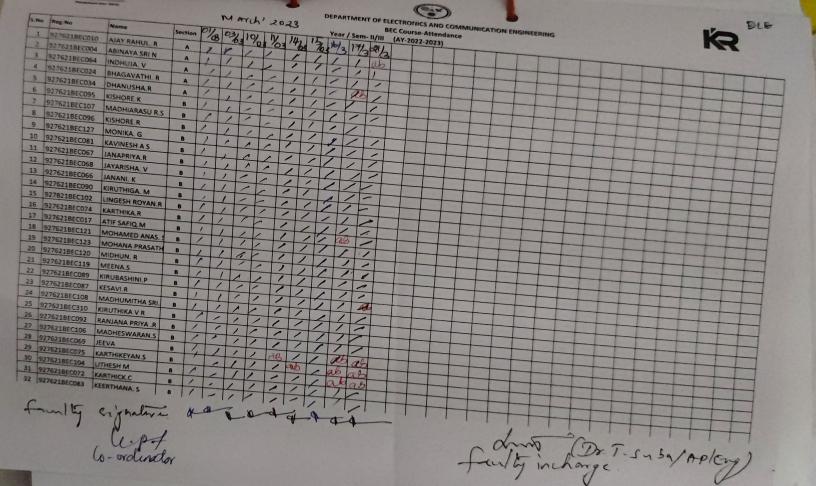

DHU BHARATHI    | III YR EEE           | 31             | 28          | PRELIMS       |
| 4  | Dr.T.SUBA           | II YR ECE            | 65             | 37          | PRELIMS       |
| 5  | Dr V SRIJA          | II YR AIDS           | 36             | 30          | PRELIMS       |
| 6  | M.PRAMILA           | II YR EEE            | 31             | 31          | PRELIMS       |
| 7  | A.HEMASHREE         | II AIML & CSE        | 30+23          | 28          | PRELIMS       |
| 8  | Dr.V.S.SARAVANAN    | III CSBS ,CSE        | 31+13          | 31          | PRELIMS       |
| 9  | Mr.S.PRABHAKARAN    | II CSBS              | 60             | 28          | PRELIMS       |
| 10 | Dr.S. SHANTHA       | III YR IT,EEE        | 36+21          | 34          | PRELIMS       |

Upf Co-ordinator





M.KUMARASAMY COLLEGE OF ENGINEERING NAC Accredited Autonomous Institution Approved by ACTE & Affiliated to Anna University 50 9021/2015 Certified Institution

Thalavapalayam, Karur - 639 113.

Department of Electrical and Electronics Engineering

Ŕ

na

a m m m

**BEC** Attendance sheet

Year: III yr - B

| S.No. | Register No.: | Name of the Student  | 119 | 5/6 | 56 | 4/2 | 5  | 3   | 3  | 20 | 0  | " N | " al | 0 2 | 102 | N DE | 2   | 50  | 1    | x 2   | 50   | 2   | 2º  | 2  | à  | 113 | 8   | 329 | 184 | 328 | 12  | 5 |   |   |   |
|-------|---------------|----------------------|-----|-----|----|-----|----|-----|----|----|----|-----|------|-----|-----|------|-----|-----|------|-------|------|-----|-----|----|----|-----|-----|-----|-----|-----|-----|---|---|---|---|
| 1     | 20B