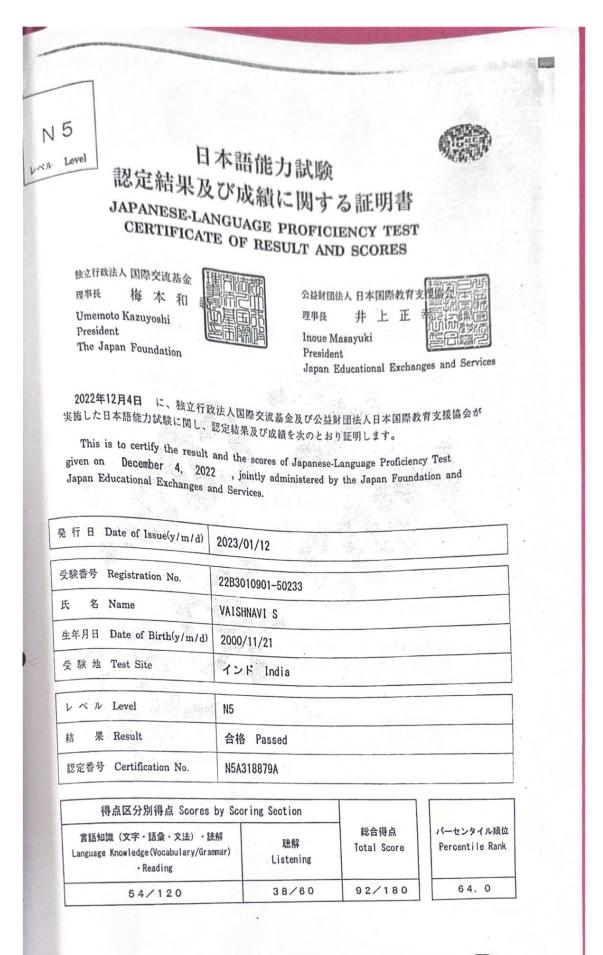

#### ACADEMIC YEAR - 2022- 2023

5.1.3.1 - Language and Communication skills

| Name of the capability enhancement program | Date of<br>Implementation  | Number of students enrolled | Name of the agencies /<br>consultant involved                                       |
|--------------------------------------------|----------------------------|-----------------------------|-------------------------------------------------------------------------------------|
| Business English<br>Certificate Training   | 04.07.2022 -<br>10.07.2022 | 295                         | English Department<br>Faculties ,M.Kumarasamy<br>College of Engineering ,<br>Karur. |
| Japanese Language                          | 18.07.2022 -<br>13.08.2022 | 259                         | Sri Sankara Vidhyalaya<br>Japanese Language<br>Training Center , Karur.             |