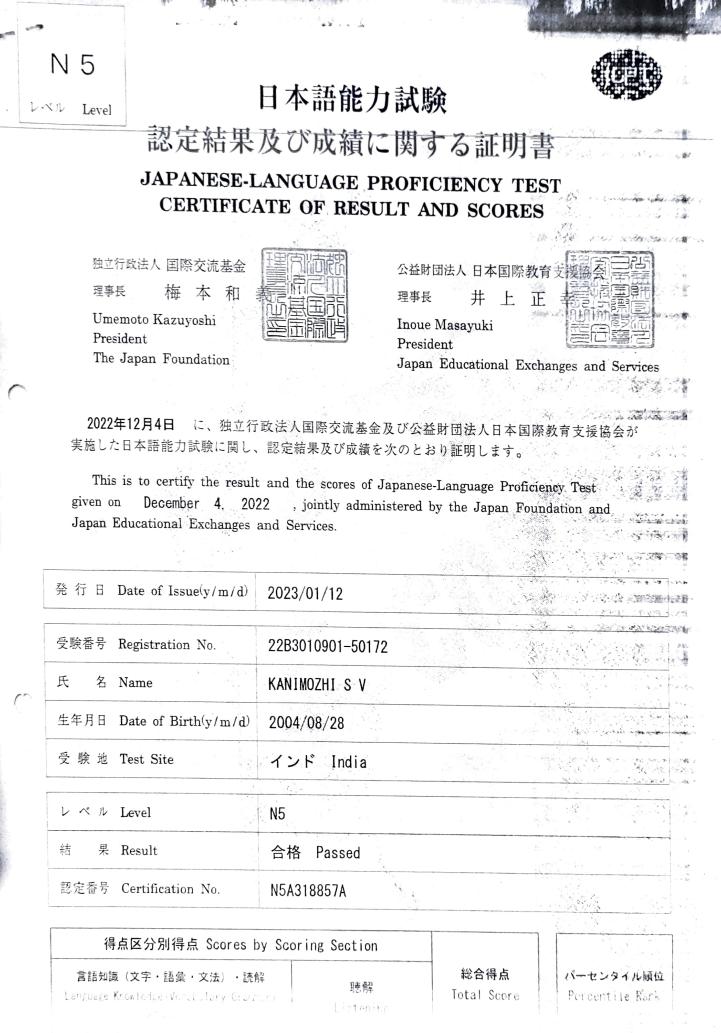

This is to certify the result and the scores of Japanese-Language Proficiency Test given on December 4, 2022 , jointly administered by the Japan Foundation and Japan Educational Exchanges and Services.

| 発行日 Date of Issue(y/m/d)  | 2023/01/12       |
|---------------------------|------------------|
| 受験番号 Registration No.     | 22B3010901-50175 |
| 氏 名 Name                  | DEVADHARSHINI S  |
| 生年月日 Date of Birth(y/m/d) | 2004/05/02       |
| 受 験 地 Test Site           | インド India        |
| レベル Level                 | N5               |
| 結 果 Result                | 合格 Passed        |
| 認定番号 Certification No.    | N5A318860A       |

得点区分別得点 Scores by Scoring Section

**言語知識(文字・語彙・文法)・読解** Longdare Knowledge(Versbulary/Grammar)

聴解 Listening 総合得点 Total Score パーセンタイル順位 Percentile Rank



NS

Level

## 日本語能力試験

A ALTERNATION

## 認定結果及び成績に関する証明書 JAPANESE-LANGUAGE PROFICIENCY TEST CERTIFICATE OF RESULT AND SCORES

独立行政法人 国際交流基金
 理事長 梅 本 和
 Umemoto Kazuyoshi
 President

The Japan Foundation

1. 48 2.



公益財団法人 日本国際教育支援協会 理事長 井上正 Inoue Masayuki President Japan Educational Exchanges and Services

2022年12月4日 に、独立行政法人国際交流基金及び公益財団法人日本国際教育支援協会が 実施した日本語能力試験に関し、認定結果及び成績を次のとおり証明します。

This is to certify the result and the scores of Japanese-Language Proficiency Test given on **December 4**, 2022 , jointly administered by the Japan Foundation and Japan Educational Exchanges and Services.

| 発行日 Da   | e of Issue(y/m/d) | 2023/01/12       |
|----------|-------------------|------------------|
|          |                   |                  |
| 受験番号 Reg | ristration No.    | 22B3010901-