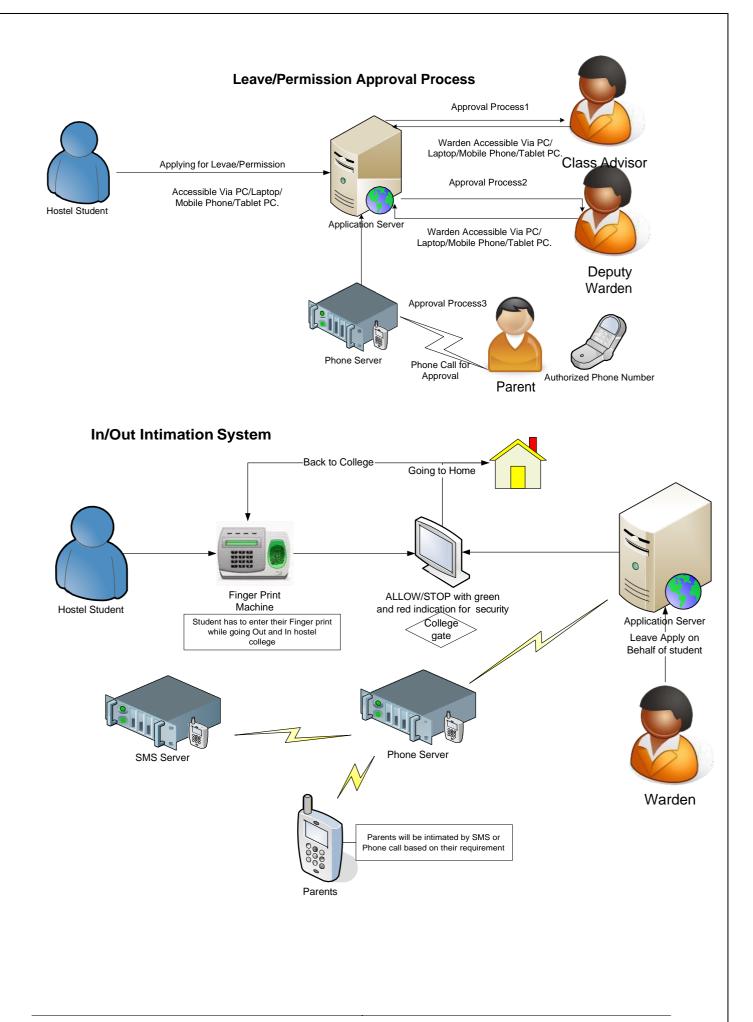

#### **About the Smart Hostel**

In smart Hostel system, Guardian initially has to call the college helpline number to approve the request for leave. Approval/Rejection leave request by them is taken care by the telephonic module. After their consent, when the student is about to leave for home, they are mandated to produce their finger print impression. Based on their leave request is approved or denied, a green signal or red signal is shown.

Green signal indicates the approval and they are allowed to depart from hostel along with which the departure time is communicated to their guardians through SMS or phone call based on their guardians' preference.

While returning to the hostel after the approved vacation period, students are again dictated to produce their finger print impression. Straight away their arrival time is also communicated to their respective guardians.

### Smart hostel

Smart hostel works on the following modes

- Permission Mode
- Phone Call Approval and Intimation

### **Permission Mode**

1. Smart Hostel in permission mode works as an intimation system.

2. Whenever a student going out from the hostel has to produce their finger print impression.

3. The application immediately forwards intimation to their guardian via either SMS or by phone call.

4. The phone consists of multi-language format. Guardian can receive the phone call in their preferred language.

## **Phone Call Approval and Intimation**

This mode consists of two parts.

- 1. Leave approval
- 2. Reliable Intimation System

Phone Server Application Server Guardian Database Server Authorized Phone Leave approval through automated computerized voice response system Automated Leave Approval System

#### Leave approval

1. Leave is applied by warden on behalf of students.

2. Once the leave applied guardian must call to the given helpline number where an Automated computerized voice informs the leave details of the respective student.

3. It provides two options either to approve the leave or to reject the leave.

#### Hostel Attendance System:

In hostel attendance system every student must produce their thumb impression every morning and evening on allotted time. Usually morning time is college commencement time and Evening time is the dinner time. Morning attendance will be sent to the college. After the evening attendance if any student is found as absent, their respective guardian will intimated over the phone or by SMS based on their preference. Hostel attendance both Morning/Evening will be sent to higher officials through automated SMS.