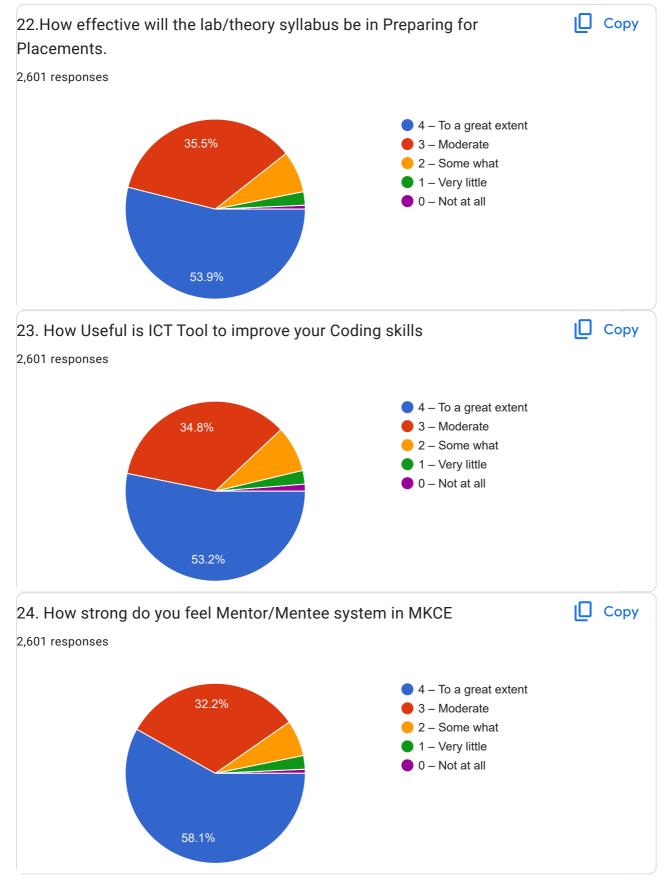

## M.Kumarasamy College of Engineering, Karur - Student Satisfaction Survey: Under Teaching – Learning and Evaluation

2,601 responses

## **Publish analytics**







Instructions to fill the questionnaire

- All questions should be compulsorily attempted.
- Each question has five responses, choose the most appropriate one.
- The response to the qualitative question no. 21 is student's opportunity to give suggestions or improvements; she/he can also mention weaknesses of the institute here.

(Kindly restrict your response to teaching learning process only)

Student Satisfaction Survey on Teaching Learning Process Following are questions for online student satisfaction survey regarding teaching learning process.























| , 1:17 PM M.Kumarasamy College of Engineering, Karur - Student Satisfaction Survey: Under Teaching | <ul> <li>Learning and Evaluation</li> </ul> |
|----------------------------------------------------------------------------------------------------|---------------------------------------------|
| 31. Give three observation / suggestions to improve the overall teaching –                         | learning                                    |
| experience in your institution.                                                                    |                                             |
| 2,601 responses                                                                                    |                                             |
| Nil