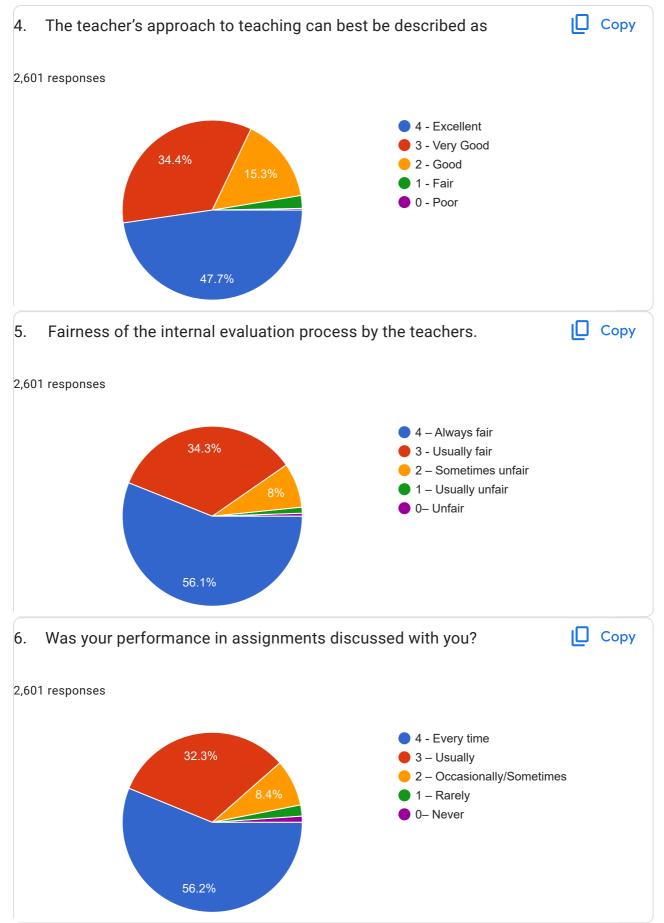

## M.Kumarasamy College of Engineering, Karur - Student Satisfaction Survey: Under Teaching – Learning and Evaluation

2,601 responses

## **Publish analytics**







Instructions to fill the questionnaire

- All questions should be compulsorily attempted.
- Each question has five responses, choose the most appropriate one.
- The response to the qualitative question no. 21 is student's opportunity to give suggestions or improvements; she/he can also mention weaknesses of the institute here.

(Kindly restrict your response to teaching learning process only)

Student Satisfaction Survey on Teaching Learning Process Following are questions for online student satisfaction survey regarding teaching learning process.























| , 1:17 PM M.Kumarasamy College of Engineering, Karur - Student Satisfaction Survey: Under Teaching | <ul> <li>Learning and Evaluation</li> </ul> |
|----------------------------------------------------------------------------------------------------|---------------------------------------------|
| 31. Give three observation / suggestions to improve the overall teaching –                         | learning                                    |
| experience in your institution.                                                                    |                                             |
| 2,601 responses                                                                                    |                                             |
| Nil