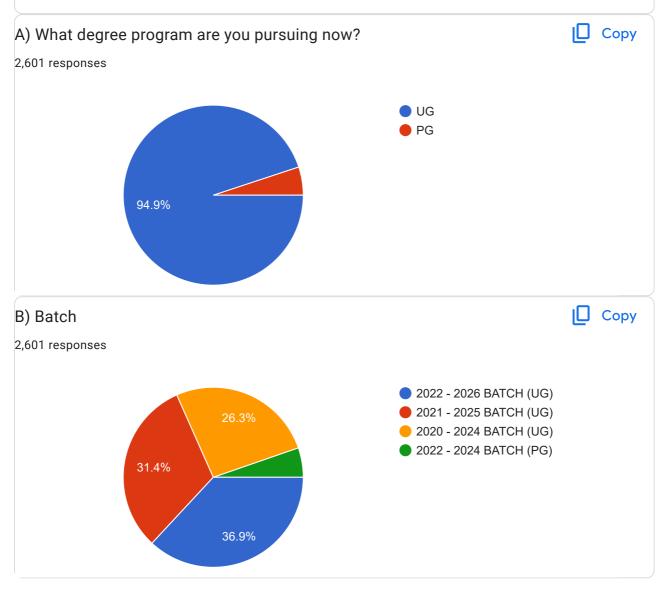

## M.Kumarasamy College of Engineering, Karur - Student Satisfaction Survey: Under Teaching – Learning and Evaluation

2,601 responses

## **Publish analytics**







Instructions to fill the questionnaire

- All questions should be compulsorily attempted.
- Each question has five responses, choose the most appropriate one.
- The response to the qualitative question no. 21 is student's opportunity to give suggestions or improvements; she/he can also mention weaknesses of the institute here.

(Kindly restrict your response to teaching learning process only)

Student Satisfaction Survey on Teaching Learning Process Following are questions for online student satisfaction survey regarding teaching learning process.























| , 1:17 PM M.Kumarasamy College of Engineering, Karur - Student Satisfaction Survey: Under Teaching | <ul> <li>Learning and Evaluation</li> </ul> |
|-------------------------------------------------------------------