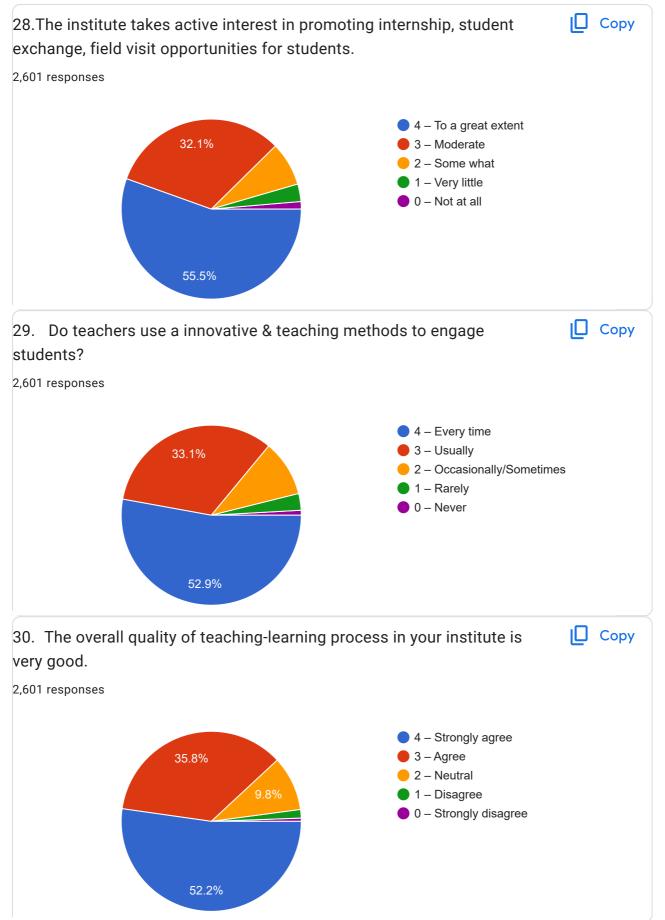

## M.Kumarasamy College of Engineering, Karur - Student Satisfaction Survey: Under Teaching – Learning and Evaluation

2,601 responses

## **Publish analytics**







Instructions to fill the questionnaire

- All questions should be compulsorily attempted.
- Each question has five responses, choose the most appropriate one.
- The response to the qualitative question no. 21 is student's opportunity to give suggestions or improvements; she/he can also mention weaknesses of the institute here.

(Kindly restrict your response to teaching learning process only)

Student Satisfaction Survey on Teaching Learning Process Following are questions for online student satisfaction survey regarding teaching learning process.























| , 1:17 PM M.Kumarasamy College of Engineering, Karur - Student Satisfaction Survey: Under Teaching | <ul> <li>Learning and Evaluation</li> </ul> |
|----------------------------------------------------------------------------------------------------|---------------------------------------------|
| 31. Give three observation / suggestions to improve the overall teaching –                         | learning                                    |
| experience in your institution.                                                                    |                                             |
| 2,601 responses                                                                                    |                                             |
| Nil