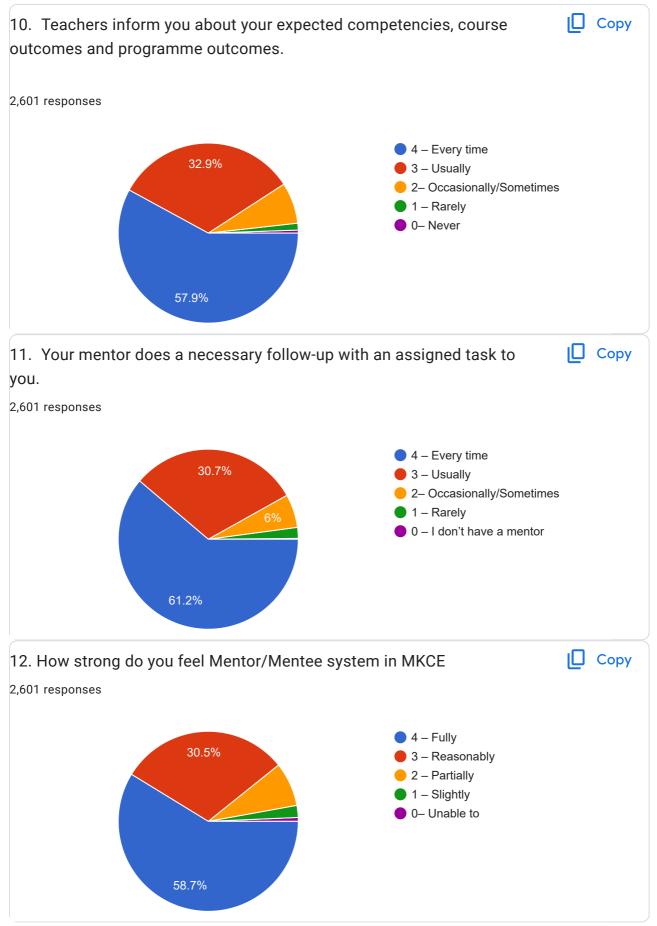

## M.Kumarasamy College of Engineering, Karur - Student Satisfaction Survey: Under Teaching – Learning and Evaluation

2,601 responses

## **Publish analytics**







Instructions to fill the questionnaire

- All questions should be compulsorily attempted.
- Each question has five responses, choose the most appropriate one.
- The response to the qualitative question no. 21 is student's opportunity to give suggestions or improvements; she/he can also mention weaknesses of the institute here.

(Kindly restrict your response to teaching learning process only)

Student Satisfaction Survey on Teaching Learning Process Following are questions for online student satisfaction survey regarding teaching learning process.























| , 1:17 PM M.Kumarasamy College of Engineering, Karur - Student Satisfaction Survey: Under Teaching | <ul> <li>Learning and Evaluation</li> </ul> |
|----------------------------------------------------------------------------------------------------|---------------------------------------------|
| 31. Give three observation / suggestions to improve the overall teaching –                         | learning                                    |
| experience in your institution.                                                                    |                                             |
| 2,601 responses                                                                                    |                                             |
| Nil