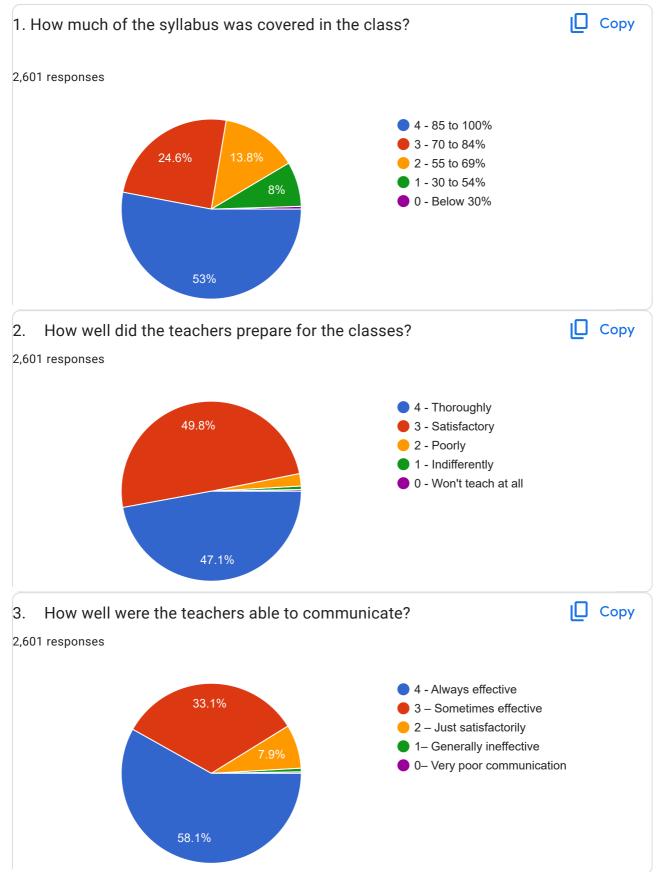

## M.Kumarasamy College of Engineering, Karur - Student Satisfaction Survey: Under Teaching – Learning and Evaluation

2,601 responses

## **Publish analytics**







Instructions to fill the questionnaire

- All questions should be compulsorily attempted.
- Each question has five responses, choose the most appropriate one.
- The response to the qualitative question no. 21 is student's opportunity to give suggestions or improvements; she/he can also mention weaknesses of the institute here.

(Kindly restrict your response to teaching learning process only)

Student Satisfaction Survey on Teaching Learning Process Following are questions for online student satisfaction survey regarding teaching learning process.























| , 1:17 PM M.Kumarasamy College of Engineering, Karur - Student Satisfaction Survey: Under Teaching | <ul> <li>Learning and Evaluation</li> </ul> |
|----------------------------------------------------------------------------------------------------|---------------------------------------------|
| 31. Give three observation / suggestions to improve the overall teaching –                         | learning                                    |
| experience in your institution.                                                                    |                                             |
| 2,601 responses                                                                                    |                                             |
| Nil