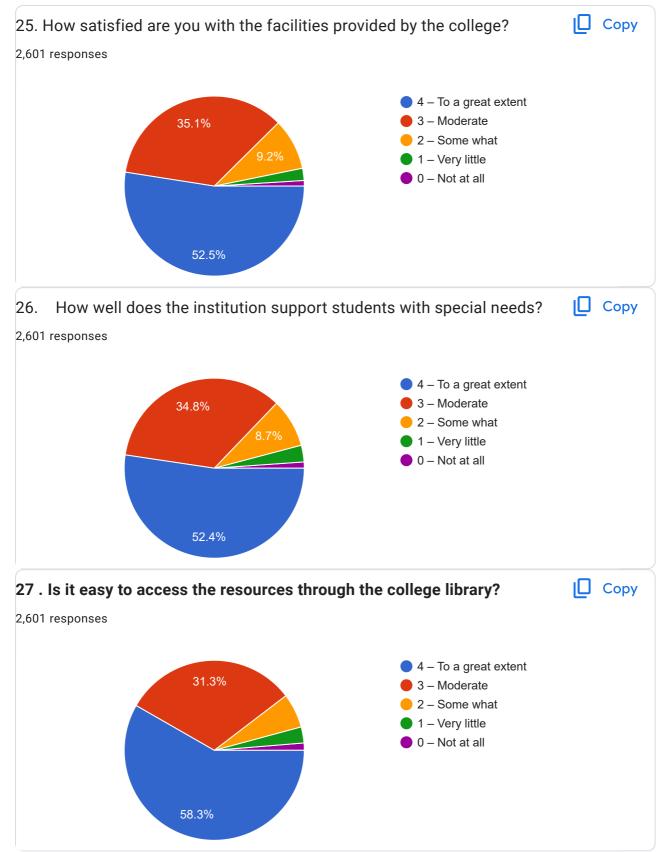

## M.Kumarasamy College of Engineering, Karur - Student Satisfaction Survey: Under Teaching – Learning and Evaluation

2,601 responses

## **Publish analytics**







Instructions to fill the questionnaire

- All questions should be compulsorily attempted.
- Each question has five responses, choose the most appropriate one.
- The response to the qualitative question no. 21 is student's opportunity to give suggestions or improvements; she/he can also mention weaknesses of the institute here.

(Kindly restrict your response to teaching learning process only)

Student Satisfaction Survey on Teaching Learning Process Following are questions for online student satisfaction survey regarding teaching learning process.























| , 1:17 PM M.Kumarasamy College of Engineering, Karur - Student Satisfaction Survey: Under Teaching | <ul> <li>Learning and Evaluation</li> </ul> |
|----------------------------------------------------------------------------------------------------|---------------------------------------------|
| 31. Give three observation / suggestions to improve the overall teaching –                         | learning                                    |
| experience in your institution.                                                                    |                                             |
| 2,601 responses                                                                                    |                                             |
| Nil