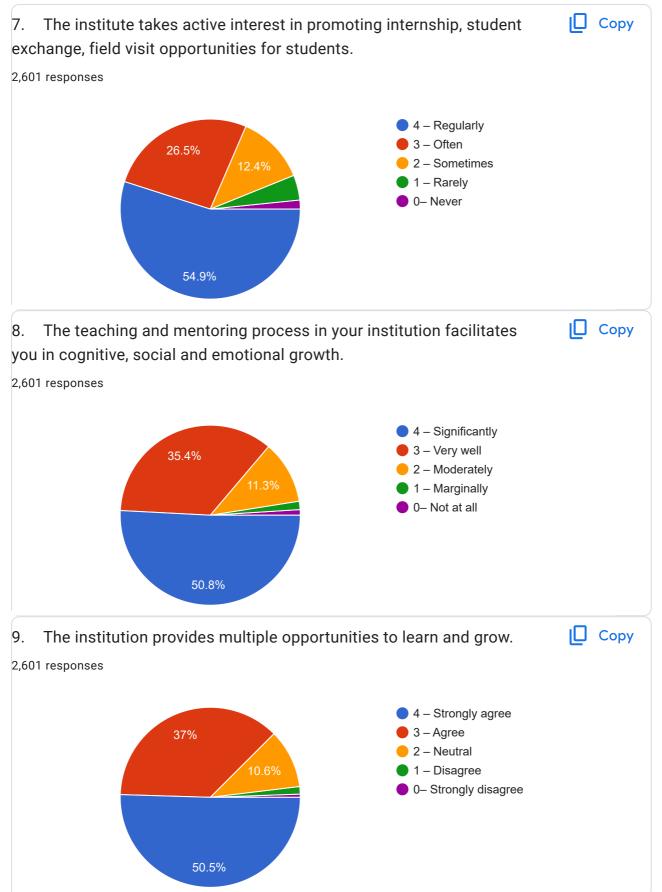

## M.Kumarasamy College of Engineering, Karur - Student Satisfaction Survey: Under Teaching – Learning and Evaluation

2,601 responses

## **Publish analytics**







Instructions to fill the questionnaire

- All questions should be compulsorily attempted.
- Each question has five responses, choose the most appropriate one.
- The response to the qualitative question no. 21 is student's opportunity to give suggestions or improvements; she/he can also mention weaknesses of the institute here.

(Kindly restrict your response to teaching learning process only)

Student Satisfaction Survey on Teaching Learning Process Following are questions for online student satisfaction survey regarding teaching learning process.























| , 1:17 PM M.Kumarasamy College of Engineering, Karur - Student Satisfaction Survey: Under Teaching | <ul> <li>Learning and Evaluation</li> </ul> |
|----------------------------------------------------------------------------------------------------|---------------------------------------------|
| 31. Give three observation / suggestions to improve the overall teaching –                         | learning                                    |
| experience in your institution.                                                                    |                                             |
| 2,601 responses                                                                                    |                                             |
| Nil