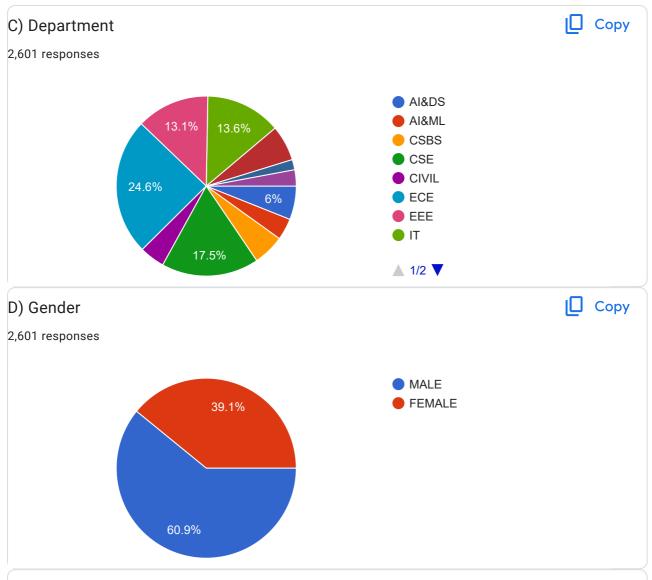

## M.Kumarasamy College of Engineering, Karur - Student Satisfaction Survey: Under Teaching – Learning and Evaluation

2,601 responses

## **Publish analytics**







Instructions to fill the questionnaire

- All questions should be compulsorily attempted.
- Each question has five responses, choose the most appropriate one.
- The response to the qualitative question no. 21 is student's opportunity to give suggestions or improvements; she/he can also mention weaknesses of the institute here.

(Kindly restrict your response to teaching learning process only)

Student Satisfaction Survey on Teaching Learning Process Following are questions for online student satisfaction survey regarding teaching learning process.























| , 1:17 PM M.Kumarasamy College of Engineering, Karur - Student Satisfaction Survey: Under Teaching | <ul> <li>Learning and Evaluation</li> </ul> |
|-----------------------------------------------------------------------