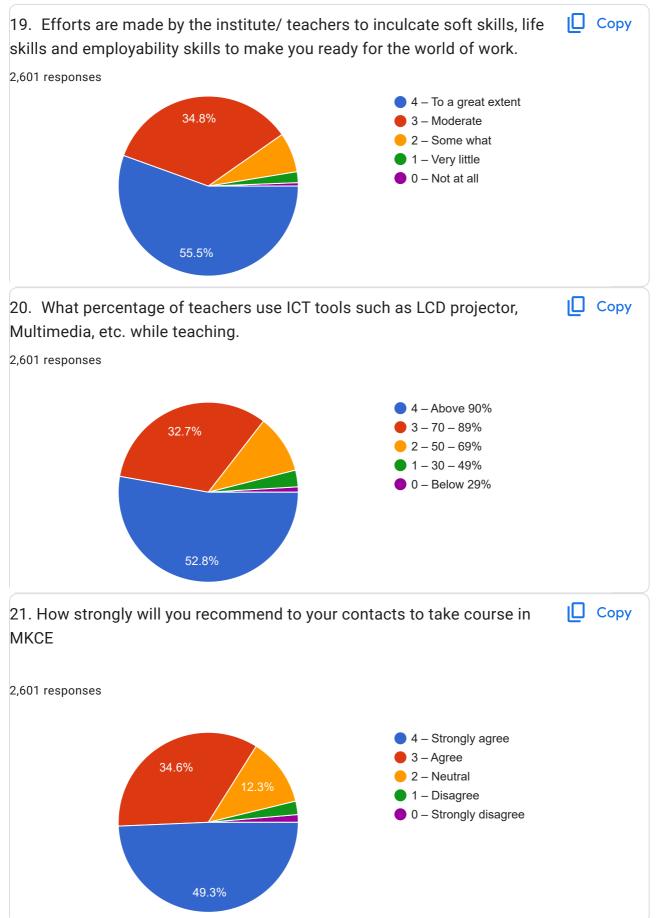

## M.Kumarasamy College of Engineering, Karur - Student Satisfaction Survey: Under Teaching – Learning and Evaluation

2,601 responses

## **Publish analytics**







Instructions to fill the questionnaire

- All questions should be compulsorily attempted.
- Each question has five responses, choose the most appropriate one.
- The response to the qualitative question no. 21 is student's opportunity to give suggestions or improvements; she/he can also mention weaknesses of the institute here.

(Kindly restrict your response to teaching learning process only)

Student Satisfaction Survey on Teaching Learning Process Following are questions for online student satisfaction survey regarding teaching learning process.























| , 1:17 PM M.Kumarasamy College of Engineering, Karur - Student Satisfaction Survey: Under Teaching | <ul> <li>Learning and Evaluation</li> </ul> |
|----------------------------------------------------------------------------------------------------|---------------------------------------------|
| 31. Give three observation / suggestions to improve the overall teaching –                         | learning                                    |
| experience in your institution.                                                                    |                                             |
| 2,601 responses                                                                                    |                                             |
| Nil