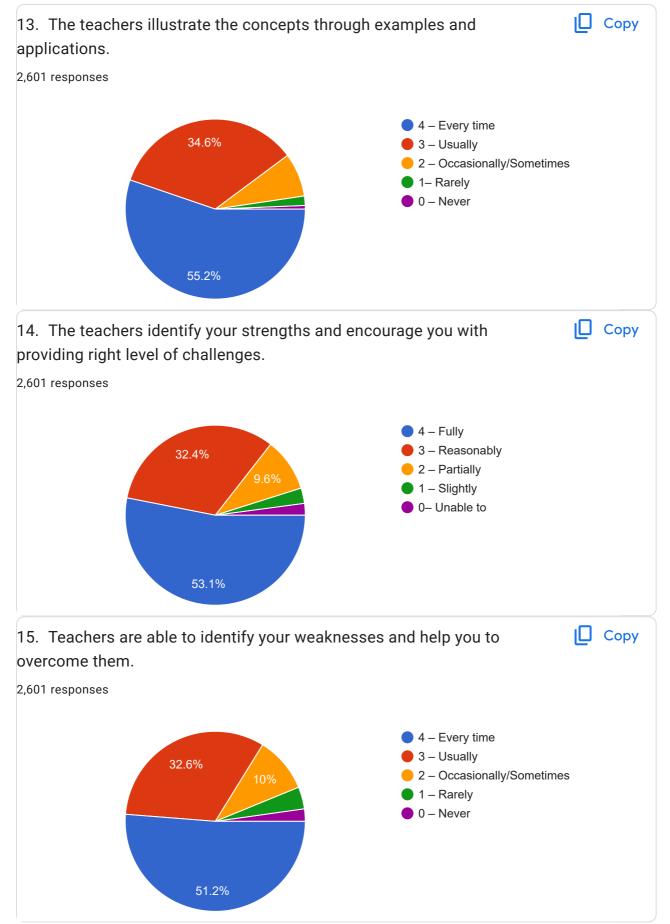

## M.Kumarasamy College of Engineering, Karur - Student Satisfaction Survey: Under Teaching – Learning and Evaluation

2,601 responses

## **Publish analytics**







Instructions to fill the questionnaire

- All questions should be compulsorily attempted.
- Each question has five responses, choose the most appropriate one.
- The response to the qualitative question no. 21 is student's opportunity to give suggestions or improvements; she/he can also mention weaknesses of the institute here.

(Kindly restrict your response to teaching learning process only)

Student Satisfaction Survey on Teaching Learning Process Following are questions for online student satisfaction survey regarding teaching learning process.























| , 1:17 PM M.Kumarasamy College of Engineering, Karur - Student Satisfaction Survey: Under Teaching | <ul> <li>Learning and Evaluation</li> </ul> |
|----------------------------------------------------------------------------------------------------|---------------------------------------------|
| 31. Give three observation / suggestions to improve the overall teaching –                         | learning                                    |
| experience in your institution.                                                                    |                                             |
| 2,601 responses                                                                                    |                                             |
| Nil