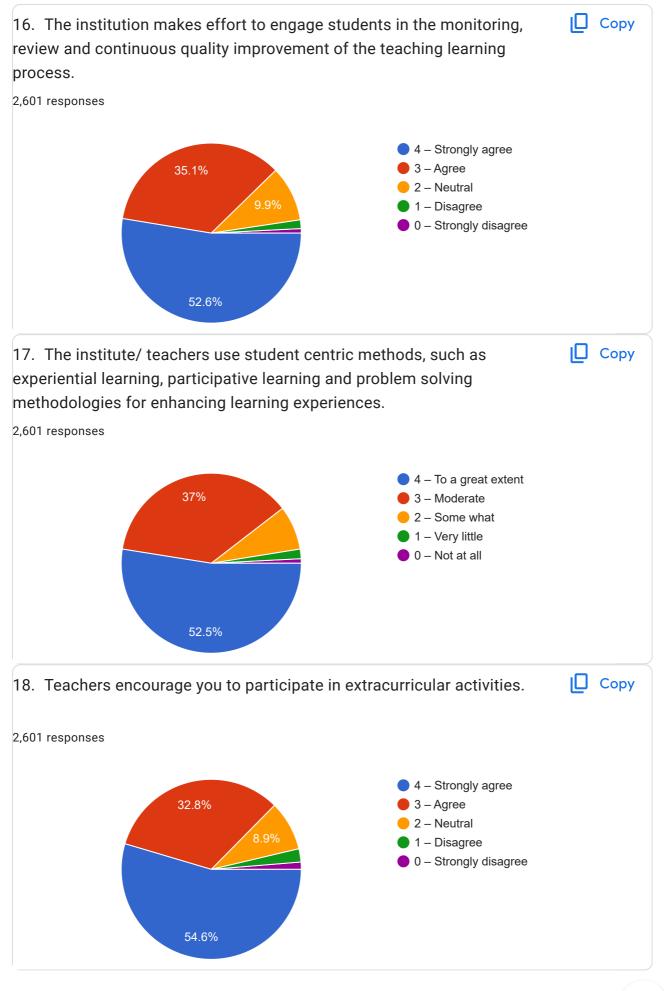

## M.Kumarasamy College of Engineering, Karur - Student Satisfaction Survey: Under Teaching – Learning and Evaluation

2,601 responses

## **Publish analytics**







Instructions to fill the questionnaire

- All questions should be compulsorily attempted.
- Each question has five responses, choose the most appropriate one.
- The response to the qualitative question no. 21 is student's opportunity to give suggestions or improvements; she/he can also mention weaknesses of the institute here.

(Kindly restrict your response to teaching learning process only)

Student Satisfaction Survey on Teaching Learning Process Following are questions for online student satisfaction survey regarding teaching learning process.























| , 1:17 PM M.Kumarasamy College of Engineering, Karur - Student Satisfaction Survey: Under Teaching | <ul> <li>Learning and Evaluation</li> </ul> |
|----------------------------------------------------------------------------------------------------|---------------------------------------------|
| 31. Give three observation / suggestions to improve the overall teaching –                         | learning                                    |
| experience in your institution.                                                                    |                                             |
| 2,601 responses                                                                                    |                                             |
| Nil