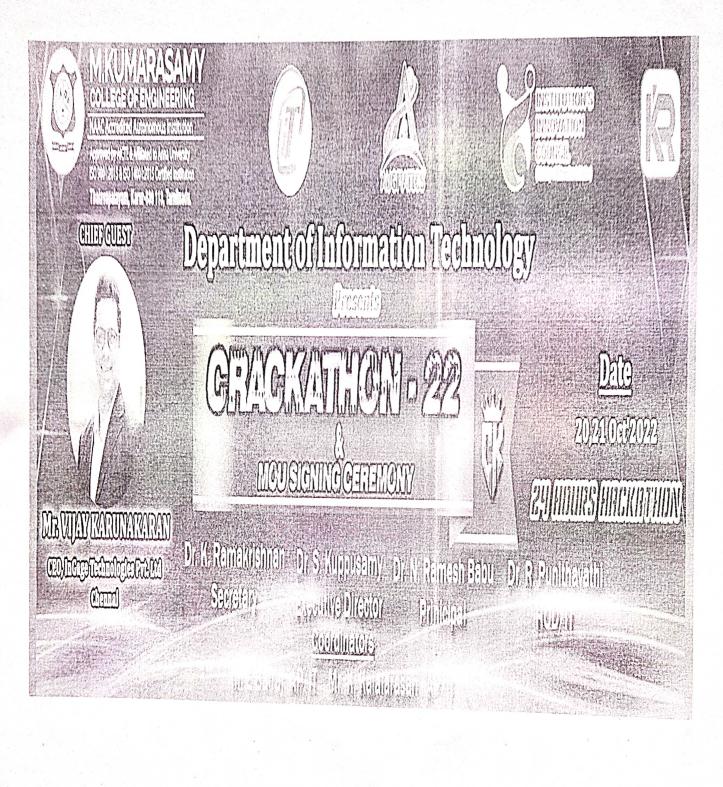

reekumar



**Digital Nurture** 

ReCogNurize 2.0
Salesforce Shaolin

This title is awarded to

## Tamilarasi T

from

## M Kumarasamy College of Engineering

for the month of June'22.
We wish this learning journey, leads to a successful career journey with us.

**Aswathy Venugopal** 

Head, Campus Recruitment & Relations Human Resources – GenC Maya Sreekumar

Vice President Human Resources – GenC



**Digital Nurture** 

ReCogNurize 2.0
Salesforce Shaolin

This title is awarded to

# **Tanya Palanivel**

from

## M Kumarasamy College of Engineering

for the month of June'22.
We wish this learning journey, leads to a successful career journey with us.

**Aswathy Venugopal** 

Head, Campus Recruitment & Relations Human Resources – GenC Maya Sreekumar

Vice President Human Resources – GenC



| s.no | TEAM ID   | TEAM NAME          | TEAM NAME                          | TEAM<br>MEMBERS                                                              | MAILS                                                                                                                                         | MOBILE                                               | STATE      | DISTRIC<br>T | DOMAIN                                              | IDEA<br>TITLE                                                |
|------|-----------|--------------------|------------------------------------|------------------------------------------------------------------------------|-------------------------------------------------------------------------------------------------------------------------------------------