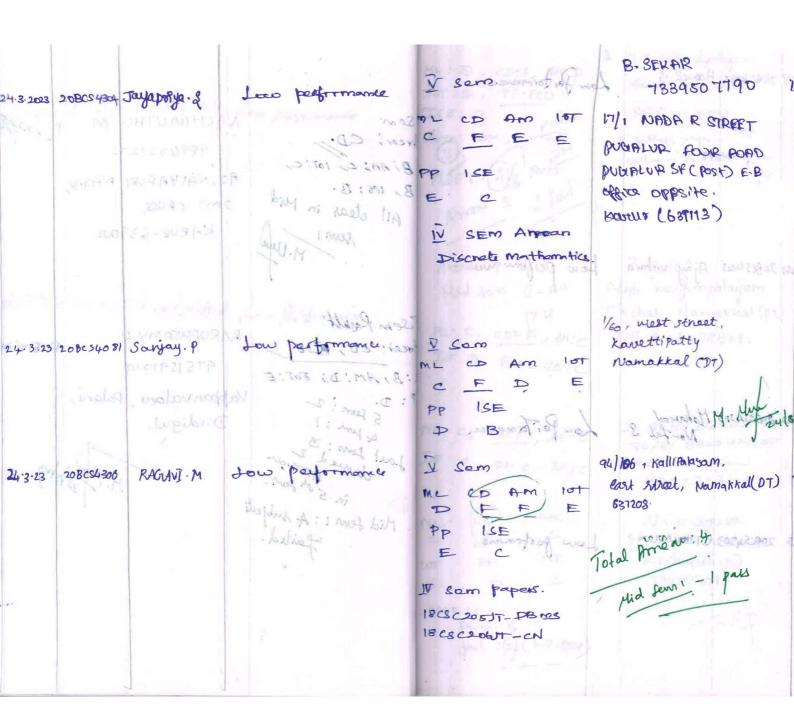

Date: 14.03.23 &15.03.23

| S.No. | Points Discussed / Agenda                                                                                                      | Suggestions/Action taken                                                          | Remarks |
|-------|--------------------------------------------------------------------------------------------------------------------------------|-----------------------------------------------------------------------------------|---------|
| Acade | mics                                                                                                                           |                                                                                   |         |
| 1     | Parents requested to conduct extra classes for elite students                                                                  | Evening class 4.40pm to 5.20pm has been planned for extra classes                 |         |
| 2     | Parents have asked to take classes for arrear students at least once in week                                                   | Evening classes can be scheduled for P&S arrear students                          |         |
| 3     | Parents have asked to give some time for preparing the arrear subjects and requested to avoid continuous arrear exam schedule. | The request has been forwarded to the COE.                                        |         |
| Non-A | Academics                                                                                                                      |                                                                                   |         |
| •     | Parents have asked to make the students to be improved in English language (Communication Aspect)                              | Newspaper issued to the students regularly                                        |         |
| Hoste | l/ Transport/Others                                                                                                            |                                                                                   | 1       |
| 0.    | Parents are advised to monitor the mobile usage of the students                                                                | Advised the students, mobile phones are strictly prohibited inside the classroom. |         |
| 2     | Parents are asked to concentrate on their discipline activities                                                                | Every Wednesday discipline committee monitor the students                         |         |

CLASS ADVISOR

CHAIR PERSON

HOD/AI

Department of Artificial Intelligence & Data Science
M. Kumarasamy College of Engineering,
Thalaysoolayam, Karur- 639 113

|      |                |                   | 2 2             | 2                                  |                |
|------|----------------|-------------------|-----------------|------------------------------------|----------------|
|      | 2022-2023 E    | WEN SEM           | Plan            |                                    | <b>Q</b>       |
| 5.NE | Student Name   | Parent Name       | Phone<br>Number | Suggestion                         | Signoture      |
| /-   | Y.S. Nilcitha  | Y. Sathya         | 8754133100      | Deed to improve                    | y.乳度           |
| 2.   | M. Madhumithra | M. Mohan          | 9865361930      | Loding skills  Need to concentrate | m Chillien     |
|      |                |                   |                 | On studies and                     |                |
| 3,   | B. ADR747      | A. 1800 PA 247    | 999439112       | ending.                            |                |
| 4.   | I. HARIPRYA    | I. indhira moorth | 95008F0833      | できず、しいからに でる                       | 21. M. Inchier |
| \$.  | RM. Saynene    | R. Nurel Ruman    | 9443471754      | G. d                               | mosku.         |
|      | S YVVASHERE    |                   | 9248853748      | NEED CONFIDENCE                    | 1              |
| ٦.   | S.R. Gurumeety | P. Sivalcumar     | 9443457557      | Cred.                              | Perle          |
| 8.   | pranishka.N    | V. Natorejan      | 94422 4         | v. food.                           | v.J.           |
|      | 1              |                   |                 |                                    |                |