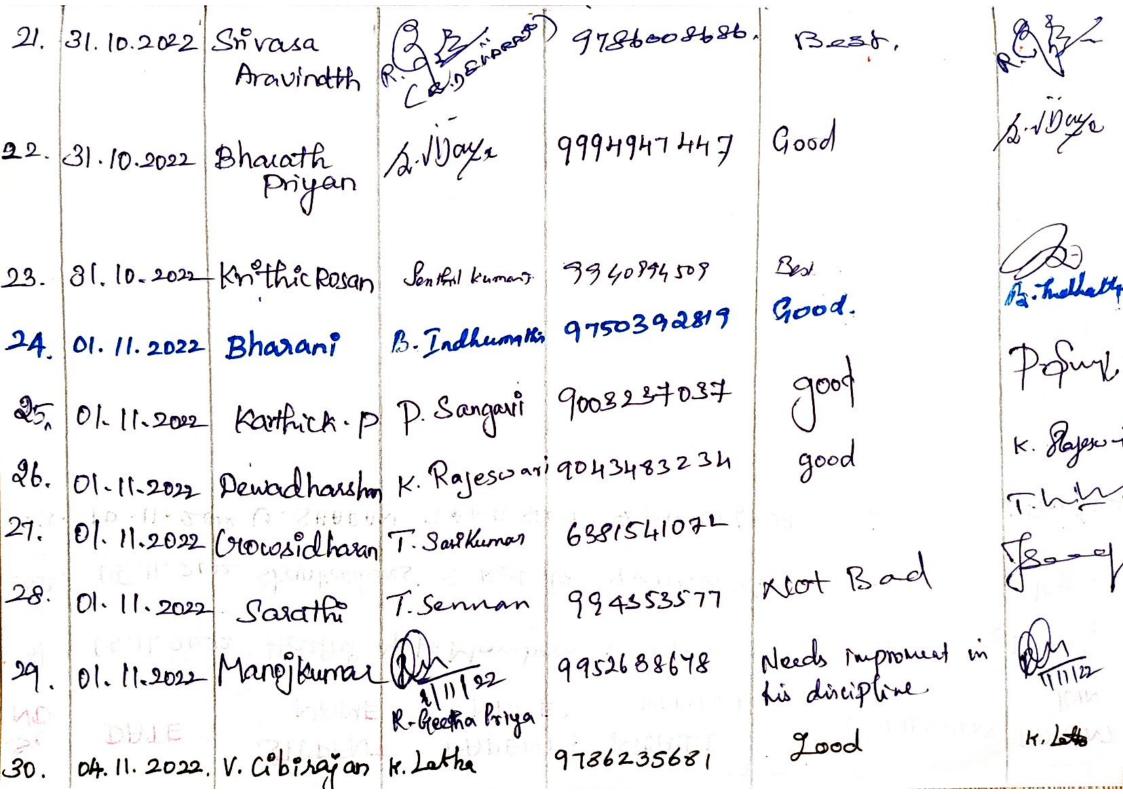

#### நிகழ்ச்சி நிரல்:

- மிட் செமஸ்டர் தேர்வு -1 செயல்திறன்
- 2. மூன்றாவது செமஸ்டர் வரையிலான மதிப்பெண் அறிக்கை
- 3. மாலை நேர பயிற்சித்தேர்வுகள்
- 4. பங்கேற்பு (Co-curricular and Extra Curricular)
- 5. வேலை வாய்ப்பு நடவடிக்கைகள்

இங்கனம்.

துறைத்தலைவர், இந்து இதிரைத்தலைவர், இந்து மற்றும் தரவு அறிவியல் துறை MKCE, கரூர்

Department of Artificial Intelligence & Data Science.

M. Kumarasamy College of Engineering,
Thalavapalayam, Karur- 639 113

# DEPARTMENT OF ARTIFICIAL INTELLIGENCE AND DATA SCIENCE MINUTES OF THE PARENTS MEETING

Name of the Meeting: Parents Meeting

Year & Sem: II/IV

AY: 2022-2023

Meeting Time: 9.00am - 5.00pm

Venue: Dept. of AI

Date: 14.03.23 &15.03.23

| S.No. | Points Discussed / Agenda                                                                                                      | Suggestions/Action taken                                                          | Remarks |
|-------|--------------------------------------------------------------------------------------------------------------------------------|-----------------------------------------------------------------------------------|---------|
| Acade | mics                                                                                                                           |                                                                                   |         |
| 1     | Parents requested to conduct extra classes for elite students                                                                  | Evening class 4.40pm to 5.20pm has been planned for extra classes                 |         |
| 2     | Parents have asked to take classes for arrear students at least once in week                                                   | Evening classes can be scheduled for P&S arrear students                          |         |
| 3     | Parents have asked to give some time for preparing the arrear subjects and requested to avoid continuous arrear exam schedule. | The request has been forwarded to the COE.                                        |         |
| Non-A | Academics                                                                                                                      |                                                                                   |         |
| •     | Parents have asked to make the students to be improved in English language (Communication Aspect)                              | Newspaper issued to the students regularly                                        |         |
| Hoste | l/ Transport/Others                                                                                                            |                                                                                   | 1       |
| 0.    | Parents are advised to monitor the mobile usage of the students                                                                | Advised the students, mobile phones are strictly prohibited inside the classroom. |         |
| 2     | Parents are asked to concentrate on their discipline activities                                                                | Every Wednesday discipline committee monitor the students                         |         |