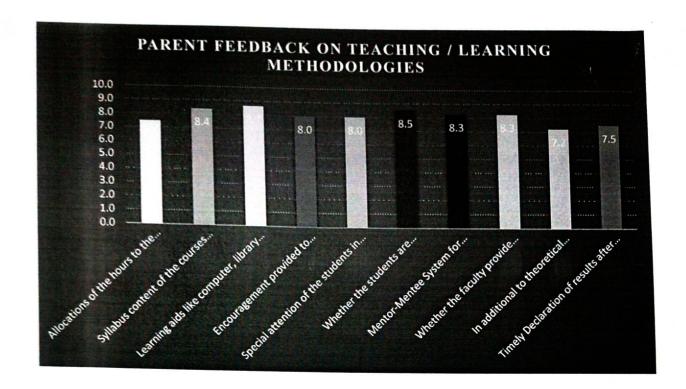

System for monitoring the students is satisfactory                                    | 7             | 3                | 5        |                   |          | 8.3         |  |
| 8.   | Whether the faculty provide innovative teaching methodologies for students in the class.            | 6             | 7                | 1        |                   | 1        | 8.3         |  |
| 9.   | In additional to theoretical knowledge the institute provides opportunities for hands-on experience | 4             | 6                | 2        | 1                 | 2        | 7.2         |  |
| 10.  | Timely Declaration of results after Midsem-1, Midsem-2, Preparatory and End Semester Examination    | 5             | 4                | 3        | 1                 | 2        | 7.2         |  |





## **Corrective Action Taken**

| Observation                                                                                               |       |                                                                             |
|-----------------------------------------------------------------------------------------------------------|-------|-----------------------------------------------------------------------------|
| Question                                                                                                  | Score | Action Taken                                                                |
| In additional to theoretical knowledge<br>the institute provides opportunities for<br>hands-on experience | 7.2   | A hands on training program is going to be arranged for the