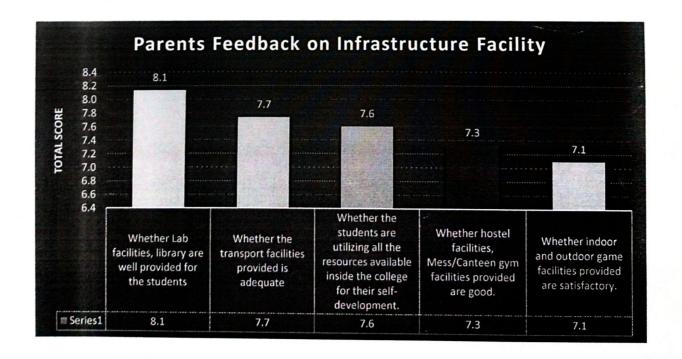

ties provided is adequate                                                         | 5             | 5                | 4        |             | 1        | 7.7            |
| 3.   | Whether the students are utilizing all the resources available inside the college for their self-development. | 4             | 6                | 3        | 2           |          | 7.6            |
| 4.   | Whether hostel facilities, Mess/Canteen gym facilities provided are good.                                     | 4             | 6                | 2        | 2           | 1        | 7.3            |
| 5.   | Whether indoor and outdoor game facilities provided are satisfactory.                                         | 3             | 5                | 3        | 2           | 2        | 7.1            |





## **Corrective Action Taken**

| Observation                                                                      |       | Action Taken                                                                                                 |
|----------------------------------------------------------------------------------|-------|--------------------------------------------------------------------------------------------------------------|
| Question                                                                         | Score |                                                                                                              |
| Whether hostel facilities,<br>Mess/Canteen, gym facilities<br>provided are good. | 7.3   | Frequent mess and hostel audits have been carried out to en