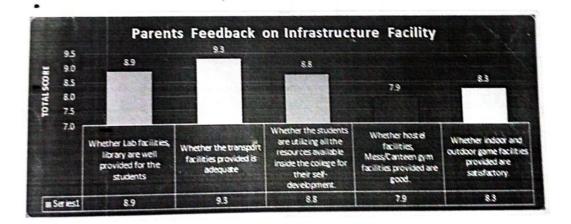

ate                                                         | 21            | 11               | 0        | 0              |          | 9.3            |
| 3.   | Whether the students are utilizing all the resources available inside the college for their self-development. | 15            | 14               | 3        | 0              |          | 8.8            |
| 4.   | Whether hostel facilities, Mess/Canteen gym facilities provided are good.                                     | 8             | 18               | 3        | 3              |          | 7.9            |
| 5.   | Whether indoor and outdoor game facilities provided are satisfactory.                                         | 9             | 18               | 5        | .0             |          | 8.3            |

Hod-CSBS



## Corrective Action Taken

| <ul> <li>Observation</li> </ul>                                                    | 1     | Action Taken                                                                     |
|------------------------------------------------------------------------------------|-------|----------------------------------------------------------------------------------|
| Question                                                                           | Score | Frequent Hostel audit has been                                                   |
| Whether hostel facilities,<br>Mess/Canteen gym<br>facilities provided are<br>good. | 7.9   | carried out to ensure the facilities and cleanliness of the hostel and mess, gym |

HoD CSBS 102 3022 Dr. R RAJA GURU M. Tech., Ph.D.,

Assoc