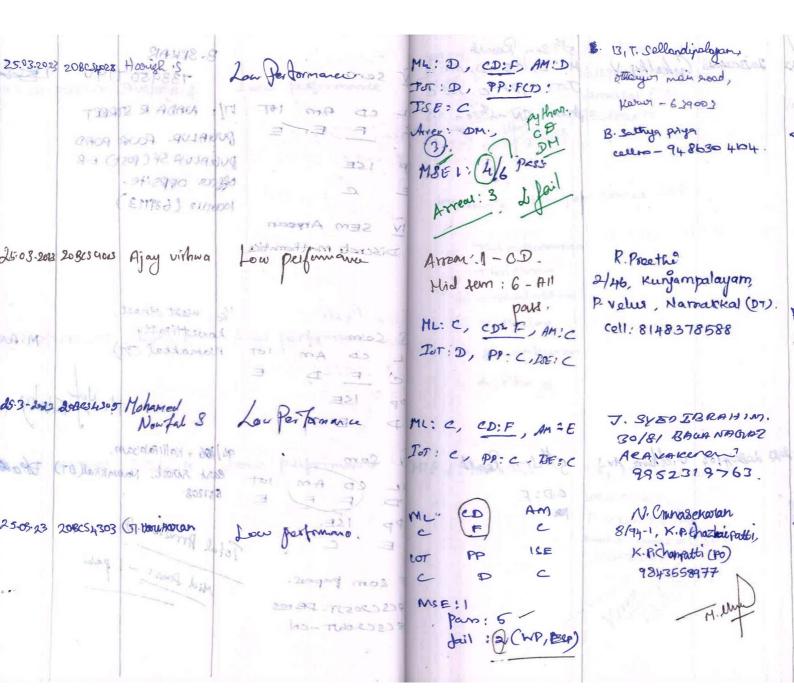

Date: 14.03.23 &15.03.23

| S.No. | Points Discussed / Agenda                                                                                                      | Suggestions/Action taken                                                          | Remarks |
|-------|--------------------------------------------------------------------------------------------------------------------------------|-----------------------------------------------------------------------------------|---------|
| Acade | mics                                                                                                                           |                                                                                   |         |
| 1     | Parents requested to conduct extra classes for elite students                                                                  | Evening class 4.40pm to 5.20pm has been planned for extra classes                 |         |
| 2     | Parents have asked to take classes for arrear students at least once in week                                                   | Evening classes can be scheduled for P&S arrear students                          |         |
| 3     | Parents have asked to give some time for preparing the arrear subjects and requested to avoid continuous arrear exam schedule. | The request has been forwarded to the COE.                                        |         |
| Non-A | Academics                                                                                                                      |                                                                                   |         |
| •     | Parents have asked to make the students to be improved in English language (Communication Aspect)                              | Newspaper issued to the students regularly                                        |         |
| Hoste | l/ Transport/Others                                                                                                            |                                                                                   | 1       |
| 0.    | Parents are advised to monitor the mobile usage of the students                                                                | Advised the students, mobile phones are strictly prohibited inside the classroom. |         |
| 2     | Parents are asked to concentrate on their discipline activities                                                                | Every Wednesday discipline committee monitor the students                         |         |

CLASS ADVISOR

CHAIR PERSON

HOD/AI

Department of Artificial Intelligence & Data Science
M. Kumarasamy College of Engineering,
Thalaysoolayam, Karur- 639 113

|      |                |                   | 2 2             | 2                                  |                |
|------|----------------|-------------------|-----------------|------------------------------------|----------------|
|      | 2022-2023 E    | WEN SEM           | Plan            |                                    | <b>Q</b>       |
| 5.NE | Student Name   | Parent Name       | Phone<br>Number | Suggestion                         | Signoture      |
| /-   | Y.S. Nilcitha  | Y. Sathya         | 8754133100      | Deed to improve                    | y.乳度           |
| 2.   | M. Madhumithra | M. Mohan          | 9865361930      | Loding skills  Need to concentrate | m Chillien     |
|      |                |                   |                 | On studies and                     |                |
| 3,   | B. ADR747      | A. 1800 PA 247    | 999439112       | ending.                            |                |
| 4.   | I. HARIPRYA    | I. indhira moorth | 95008F0833      | できず、しいからに でる                       | 21. M. Inchier |
| \$.  | RM. Saynene    | R. Nurel Ruman    | 9443471754      | G. d                               | mosku.         |
|      | S YVVASHERE    |                   | 9248853748      | NEED CONFIDENCE                    | 1              |
| ٦.   | S.R. Gurumeety | P. Sivalcumar     | 9443457557      | Cred.                              | Perle          |
| 8.   | pranishka.N    | V. Natorejan      | 94422 4         | v. food.                           | v.J.           |
|      | 1              |                   |                 |                                    |                |