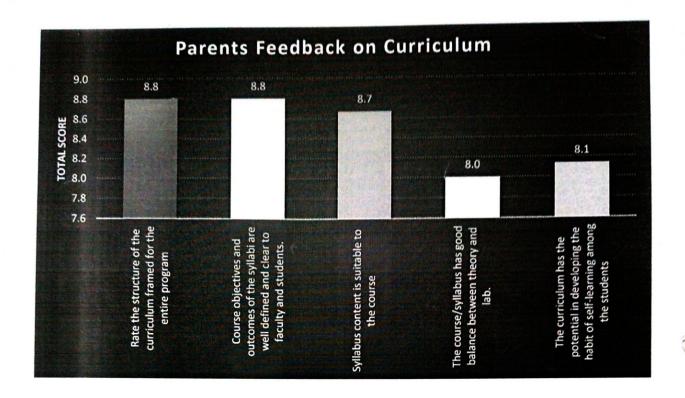

the syllabi are well defined and clear to faculty and students.      | 8             | 4                | 3        |             |          | 8.7            |   |
|   | 3.    | Syllabus content is suitable to the course                                                             | 4             | 7                | 4        |             |          | 8.0            |   |
|   | 4.    | The course/syllabus has good balance between theory and lab.                                           |               | 5                | 3        | 1           |          | 8.1            |   |
|   | 5.    | and lab.  The curriculum has the potential in developing the habit of self-learning among the students |               |                  |          |             | V.       | , , , , , ,    | * |





#### **Corrective Action Taken**

| Observation                                                                                  |       | Action Taken                                                                                                                |  |  |  |
|----------------------------------------------------------------------------------------------|-------|-----------------------------------------------------------------------------------------------------------------------------|--|--|--|
| Question                                                                                     | Score |                                                                                                                             |  |  |  |
| The course / syllabus has good balance bet