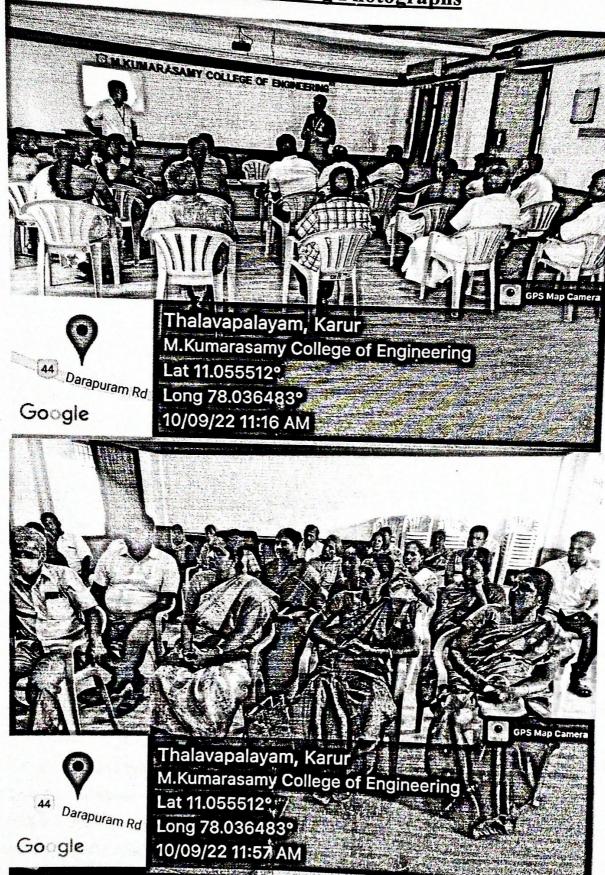

#### PARENT TEACHERS MEETING - 2022 - 2023

| S.No | Programme Name                                             | Page No. |
|------|------------------------------------------------------------|----------|
| 1    | Department of Artificial Intelligence and Data Science     | 2        |
| 2    | Department of Artificial Intelligence and Machine Learning | 12       |
| 3    | Department of Civil Engineering                            | 38       |
| 4    | <b>Department of Computer Science and Business Systems</b> | 40       |
| 5    | Department of Computer Science and Engineering             | 97       |
| 6    | Depatment of Electronics and Communication Engineering     | _131_    |
| 6    | Department of Electrical and Electronics Engineering       | 144      |
| 7    | Department of Information Technology                       | 183      |
| 8    | Department of Mechanical Engineering                       | 197      |