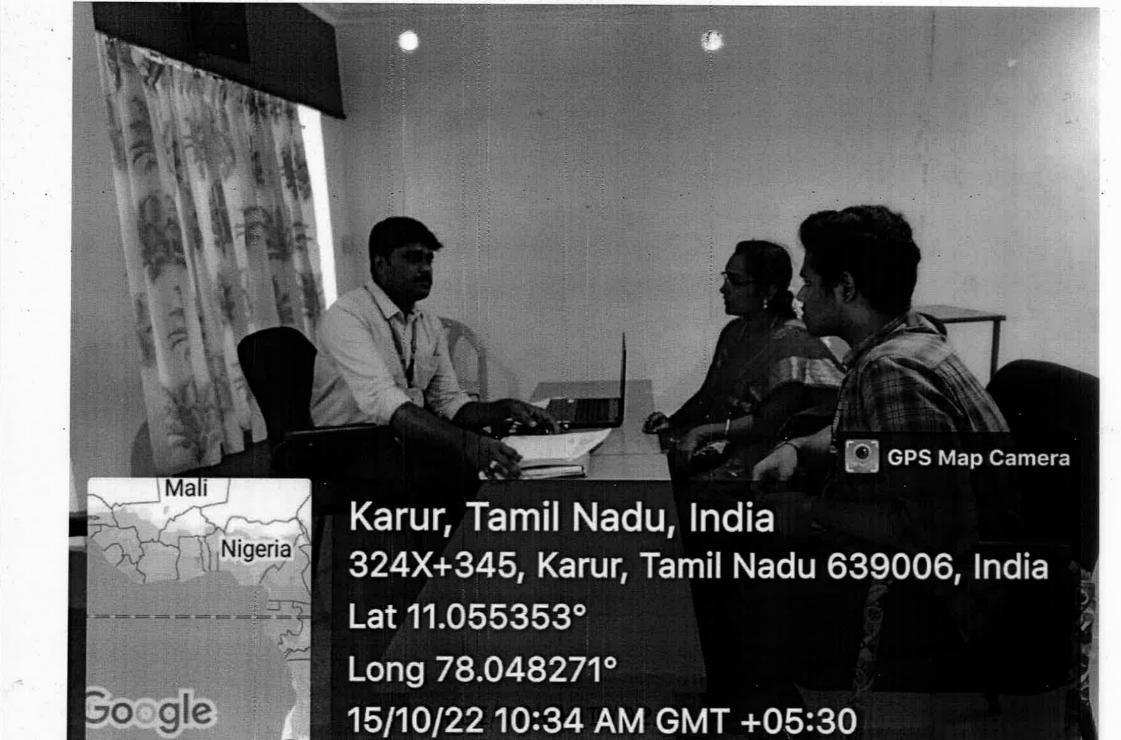

### DEPARTMENT OF ARTIFICIAL INTELLIGENCE AND DATA SCIENCE MINUTES OF THE PARENTS MEETING

Name of the Meeting: Parents Meeting

Year & Sem: II/III

AY: 2022-2023

Meeting Time: 8.30am - 5pm

Venue: Dept. of AI

Date: 19.10.22 &20.10.22

| S.No.           | Points Discussed / Agenda                                                                                             | Suggestions/Action taken                                                                       | Remarks  |
|-----------------|-----------------------------------------------------------------------------------------------------------------------|------------------------------------------------------------------------------------------------|----------|
| <del>_</del> de | mics                                                                                                                  |                                                                                                | TO MAINS |
| 1               | Parents have asked to conduct Evening classes                                                                         | Coaching test has been planned                                                                 |          |
| 2               | Parents have asked to take more placement classes                                                                     | Planned with concerned staffs                                                                  |          |
| Non-A           | Academics                                                                                                             |                                                                                                |          |
| 1               | Parents have asked to make the students to get certified in more Online industrial courses                            | Planned to engage with AWS Cloud certification course                                          |          |
| 2               | Parents have asked to engage with more project oriented activities                                                    | Planned to conduct and guide students for hackathon events in the                              |          |
| Hoste           | l/Transport/Others                                                                                                    | Department                                                                                     |          |
| 1               | Parents have asked to involve their students in sports activities.                                                    | Students are encouraged to participate in many                                                 |          |
| 2               | Parents are advised to monitor the mobile usage of their respective wards to improve their studies and career growth. | extra-curricular activities  Advised the students to use keypad mobile instead of smart phones |          |