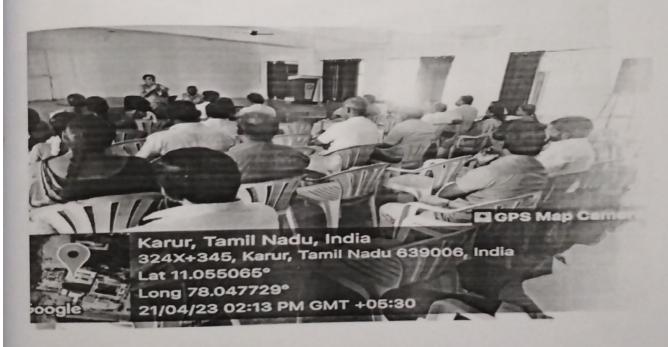

### DEPARTMENT OF ARTIFICIAL INTELLIGENCE AND DATA SCIENCE

Date: 19 & 20 OCT'22 (Wednesday & Thursday)

### CORDIALLY INVITES YOU TO

Parents – Teachers Meeting – I II Year Al&DS / III SEM Batch: 2021 - 2025 Time:
8.40am 4.40pm
Venue:
Department of

DR.K.RAMAKRISHNAN SCRETARY

PRINCIPAL

DR.S.KUPPUSAMY
EXECUTIVE RIBECTOR
DR.N.M.SARAYANA KUMAR
HQR/AI