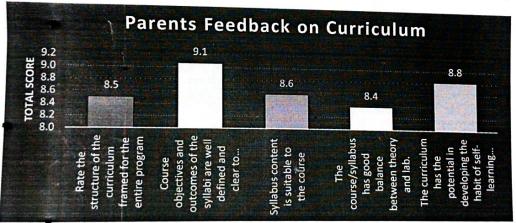

. R RAJA GURU M. Tech., Ph.D.,
Associate Professor & Head
Department of Computer Science and

Business Systems

M.Kumarasamy College of Engineering

Thalavapalayam, Karur - 69 113.

Property 28/3/2



2022-2023 EVEN SEMESTER



# PARENT FEEDBACK ON CURRICULUM

Total Sample:32 S.No Excellent Average Questionaries Very Poor (1) (5) good ( Total Score (2) Rate the structure of the curriculum framed for the entire 1. 14 13 4 Course objectives and outcomes of the syllabi are well 2. 1 8.5 defined and clear to faculty and students. 16 14 2 0 Syllabus content is suitable to the course 3. 9.1 The course/syllabus has good balance between theory and 19 4. 11 2 0 8.6 5. 10 20 2 0 The curriculum has the potential in developing the habit of 8.4 self-learning among the students 16 12 4 0 8.8

HoD-CSBS



#### **Corrective Action Taken**

| Question                                                     |     | Action Taken                                                                           |
|--------------------------------------------------------------|-----|----------------------------------------------------------------------------------------|
| Question Score                                               |     | The courses in the CSBS curriculum                                                     |
| The course/syllabus has good balance between theory and lab. | 8.4 | is well balanced between theory and lab by providing joint courses in all the semester |

Dr. R RAJA GURU M. Tech., Ph.D.

Associate Professor & Head

Department of Computer Science and

Business Systems

M.Kumara