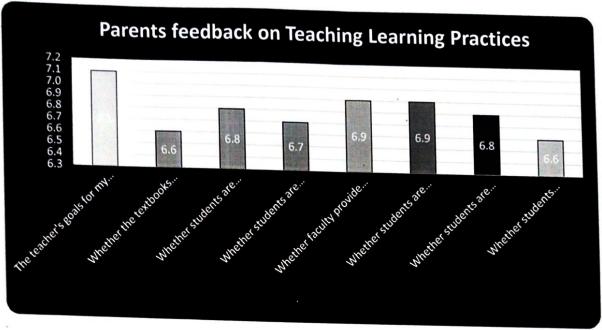

| 6.9 |
| Whether students are encouraged to do participation in contests, trainings, value added courses, internships, for their skill up-gradation. | 6.9 |
| Whether students are mentored towards both academic and self-discipline                                                                     | 0.5 |
| by their mentors.                                                                                                                           | 6.8 |
| Whether students evaluation / assessment system helps students to                                                                           |     |
| improve their skills                                                                                                                        | 6.6 |









## **III.PARENTS FEEDBACK ON INFRASTRUCTURE FACILITY:**

| Whether Lab facilities, library are well provided for the students                                            |     |
|---------------------------------------------------------------------------------------------------------------|-----|
| Whether the transport facilities provided is adequate                                                         | 6.3 |
| Whether the students are utilizing all the resources available inside the college for their self-development. | 7.1 |
| Whether hostel facilities, Mess/Canteen gym facilities provided are good.                                     | 6.8 |









## **IV.PARENTS FEEDBACK ON PLACEMENT ACTIVITIES:**

| Placement training provided to the students are adequate.