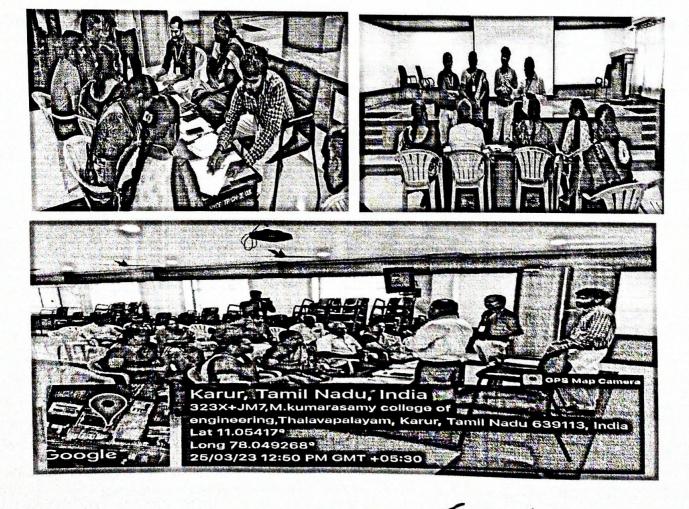

### DEPARTMENT OF ARTIFICIAL INTELLIGENCE AND DATA SCIENCE MINUTES OF THE PARENTS MEETING

Name of the Meeting: Parents Meeting

Year & Sem: II/III

AY: 2022-2023

Meeting Time: 8.30am - 5pm

Venue: Dept. of AI

Date: 19.10.22 &20.10.22

| S.No.           | Points Discussed / Agenda                                                                                             | Suggestions/Action taken                                                                       | Remarks  |
|-----------------|-----------------------------------------------------------------------------------------------------------------------|------------------------------------------------------------------------------------------------|----------|
| <del>_</del> de | mics                                                                                                                  |                                                                                                | TO MAINS |
| 1               | Parents have asked to conduct Evening classes                                                                         | Coaching test has been planned                                                                 |          |
| 2               | Parents have asked to take more placement classes                                                                     | Planned with concerned staffs                                                                  |          |
| Non-A           | Academics                                                                                                             |                                                                                                |          |
| 1               | Parents have asked to make the students to get certified in more Online industrial courses                            | Planned to engage with AWS Cloud certification course                                          |          |
| 2               | Parents have asked to engage with more project oriented activities                                                    | Planned to conduct and guide students for hackathon events in the                              |          |
| Hoste           | l/Transport/Others                                                                                                    | Department                                                                                     |          |
| 1               | Parents have asked to involve their students in sports activities.                                                    | Students are encouraged to participate in many                                                 |          |
| 2               | Parents are advised to monitor the mobile usage of their respective wards to improve their studies and career growth. | extra-curricular activities  Advised the students to use keypad mobile instead of smart phones |          |