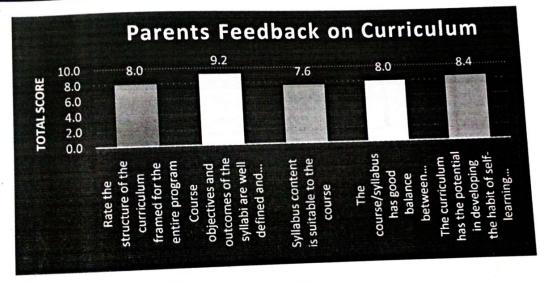

|     |

H. O. B 19/9/2023

Bann 19/9/23

| Rate the structure of the curriculum framed for the entire program                                | 8.0 |
|---------------------------------------------------------------------------------------------------|-----|
| Course objectives and outcomes of the syllabi are well defined and clear to faculty and students. | 9.2 |
| Syllabus content is suitable to the course                                                        | 7.6 |
| The course/syllabus has good balance between theory and lab.                                      | 8.0 |
| The curriculum has the potential in developing the habit of self-<br>learning among the students  | 8.4 |
| Tearning                                                                                          |     |



Jun 19/9/2003

Bmm/19/9/23

| calle hours to the courses are satisfied