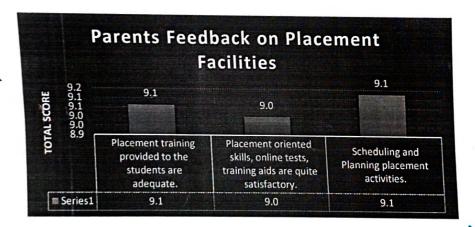

xcellent (5) | Very<br>Good (4) | Good (3) | Average (2) | Poor (1) | Total<br>Score |
|------|--------------------------------------------------------------------------------|---------------|------------------|----------|-------------|----------|----------------|
| 1.   | Placement training provided to the students are adequate.                      | 18            | 13               | 1        | 0           |          | 0.1            |
| 2.   | Placement oriented skills, online tests, training aids are quite satisfactory. | 17            | 14               | 1        | 0           |          | 9.1            |
| 3.   | Scheduling and Planning placement activities.                                  | 20            | 10               | 2        | 0           |          | 9.1            |



Dr. R RAJA GURU M.Tech., Ph.D., Associate Professor & Head

Department of Computer Science and **Business Systems** 

M.Kumarasamy College of Engineering Thalavapalayam, Karur - 69 113.



2022-2023 EVEN SEMESTER



## PARENT FEEDBACK ON INFRASTRUCTURE

Total Sample:32

| S.No | • Questionaries                                                                                               | Excellent (5) | Very<br>Good (4) | Good (3) | Average<br>(2) | Poor (1) | Total<br>Score |
|------|---------------------------------------------------------------------------------------------------------------|---------------|------------------|----------|----------------|----------|----------------|
| 1.   | Whether Lab facilities, library are well provided for the students