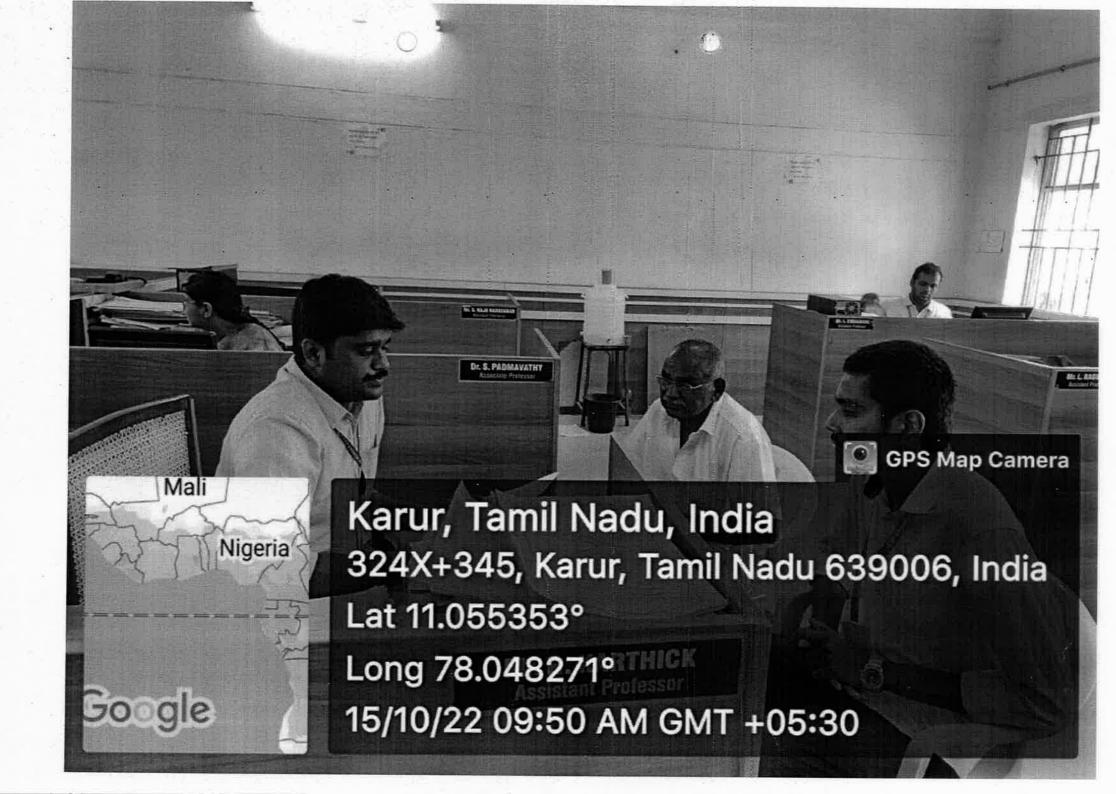

### DEPARTMENT OF ARTIFICIAL INTELLIGENCE AND DATA SCIENCE

Date: 19 & 20 OCT'22 (Wednesday & Thursday)

### CORDIALLY INVITES YOU TO

Parents – Teachers Meeting – I II Year Al&DS / III SEM Batch: 2021 - 2025 Time:
8.40am 4.40pm
Venue:
Department of

DR.K.RAMAKRISHNAN SCRETARY

PRINCIPAL

DR.S.KUPPUSAMY
EXECUTIVE RIBECTOR
DR.N.M.SARAYANA KUMAR
HQR/AI