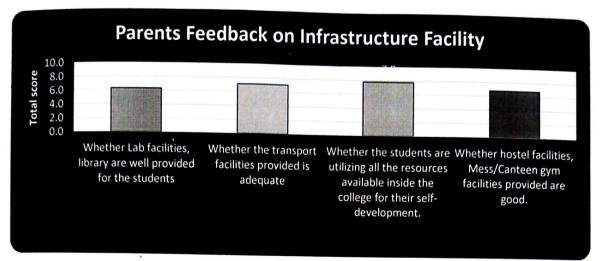

| 6.6 |









## **III.PARENTS FEEDBACK ON INFRASTRUCTURE FACILITY:**

| Whether Lab facilities, library are well provided for the students                                            |     |
|---------------------------------------------------------------------------------------------------------------|-----|
| Whether the transport facilities provided is adequate                                                         | 6.3 |
| Whether the students are utilizing all the resources available inside the college for their self-development. | 7.1 |
| Whether hostel facilities, Mess/Canteen gym facilities provided are good.                                     | 6.8 |









## **IV.PARENTS FEEDBACK ON PLACEMENT ACTIVITIES:**

| Placement training provided to the students are adequate.                      |     |
|--------------------------------------------------------------------------------|-----|
| adequate.                                                                      | 8.4 |
| Placement oriented skills, online tests, training aids are quite satisfactory. | -   |
| quite satisfactory.                                                            | 7.2 |
| Scheduling and Planning placement activities.                                  |     |
|                                                                                | 7.4 |









# **V.PARENTS FEEDBACK ON ADDITIONAL FACILITIES:**

| Activities for the development of Social<br>Responsibilitie